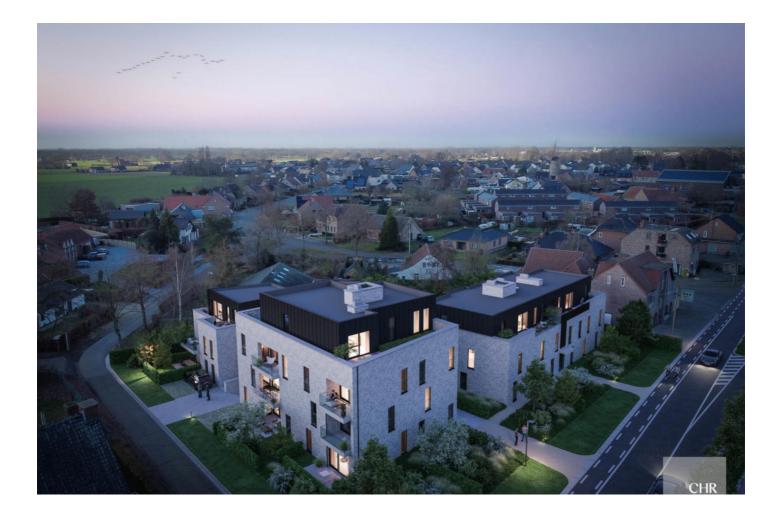

## **Residence Donker Lowieke - App.** A 1.02

Weertersteenweg A 1.02, 3640 Kinrooi Molenbeersel

### Residence Donker Lowieke - App. A 1.02

Residence Donker Lowieke is a unique new construction project centrally located in the centre of cosy Molenbeersel and close to the Dutch border.

The 18 luxury flats are available with 1 or 2 bedrooms. The architecture is well thought-out, timeless and above all very beautiful. Large glass areas provide maximum light and a unique view. Each flat has at least a 10m<sup>2</sup> terrace and the ground floor flats have a private garden. Underground parking spaces, a bicycle shed and private cellars are provided. The residential units are sold fully finished, this in consultation and according to the individual wishes of the buyers.