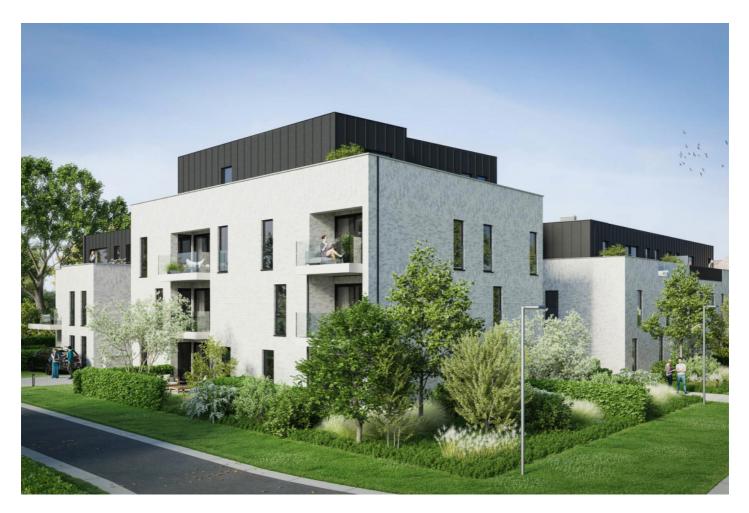

### Residence Donker Lowieke - App. A 1.02

Residence Donker Lowieke is a unique new construction project centrally located in the centre of cosy Molenbeersel and close to the Dutch border.

The 18 luxury flats are available with 1 or 2 bedrooms. The architecture is well thought-out, timeless and above all very beautiful. Large glass areas provide maximum light and a unique view. Each flat has at least a 10m<sup>2</sup> terrace and the ground floor flats have a private garden. Underground parking spaces, a bicycle shed and private cellars are provided. The residential units are sold fully finished, this in consultation and according to the individual wishes of the buyers.

Residence Donker Lowieke is also a project where much attention is paid to current energy standards! Each flat is developed with an E-level of maximum E30, optionally a buyer can achieve an E-level of E20 by purchasing additional solar panels. An E20 level also offers the buyer a complete exemption from property taxes for the first 5 years!