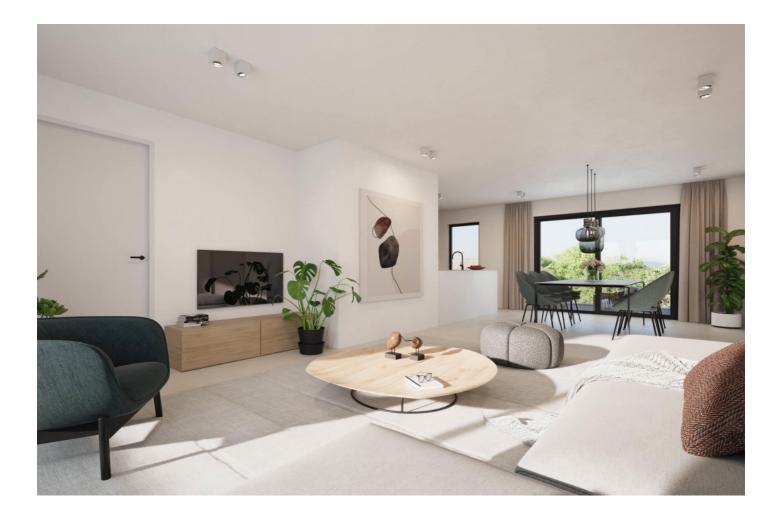

### Residence Donker Lowieke - App. A 0.02

Residence Donker Lowieke is a unique new construction project centrally located in the center of pleasant Molenbeersel and near the Dutch border.

The 18 luxury apartments are available with 1 or 2 bedrooms. The architecture is well thought out, timeless and above all very beautiful. Large glass areas provide maximum light and a unique view. Each apartment has at least a 10m<sup>2</sup> terrace and the ground floor apartments have a private garden. Underground parking spaces, a bicycle shed and private cellar storage are provided. The residential units are sold fully finished, in consultation and according to the individual wishes of the buyers.

The apartment offers a private entrance hall with guest toilet, a living room with open kitchen, a storage room, two bedrooms and a bathroom. The living room provides access to the private garden of 93m2 oriented to the west.