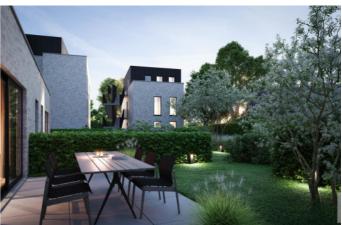

### Residence Donker Lowieke - App. A 0.02

Residence Donker Lowieke is a unique new construction project centrally located in the center of pleasant Molenbeersel and near the Dutch border.

The 18 luxury apartments are available with 1 or 2 bedrooms. The architecture is well thought out, timeless and above all very beautiful. Large glass areas provide maximum light and a unique view. Each apartment has at least a 10m<sup>2</sup> terrace and the ground floor apartments have a private garden. Underground parking spaces, a bicycle shed and private cellar storage are provided. The residential units are sold fully finished, in consultation and according to the individual wishes of the buyers.

The apartment offers a private entrance hall with guest toilet, a living room with open kitchen, a storage room, two bedrooms and a bathroom. The living room provides access to the private garden of 93m2 oriented to the west.