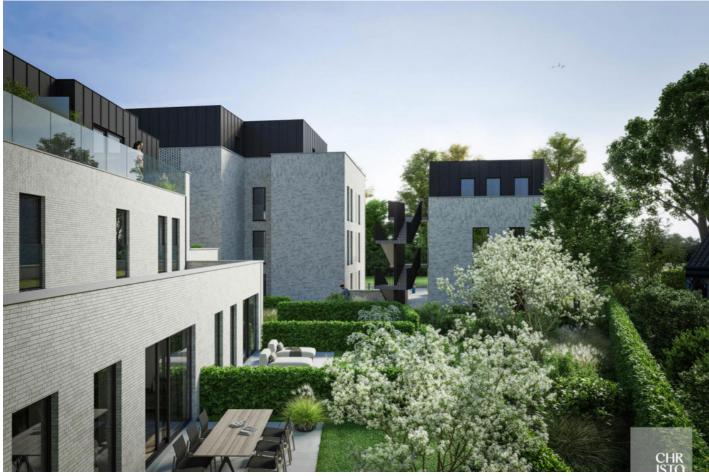

### Residence Donker Lowieke - App. A 0.02

Residence Donker Lowieke is a unique new construction project centrally located in the center of pleasant Molenbeersel and near the Dutch border.

The 18 luxury apartments are available with 1 or 2 bedrooms. The architecture is well thought out, timeless and above all very beautiful. Large glass areas provide maximum light and a unique view. Each apartment has at least a 10m<sup>2</sup> terrace and the ground floor apartments have a private garden. Underground parking spaces, a bicycle shed and private cellar storage are provided. The residential units are sold fully finished, in consultation and according to the individual wishes of the buyers.

The apartment offers a private entrance hall with guest toilet, a living room with open kitchen, a storage room, two bedrooms and a bathroom. The living room provides access to the private garden of 93m2 oriented to the west.