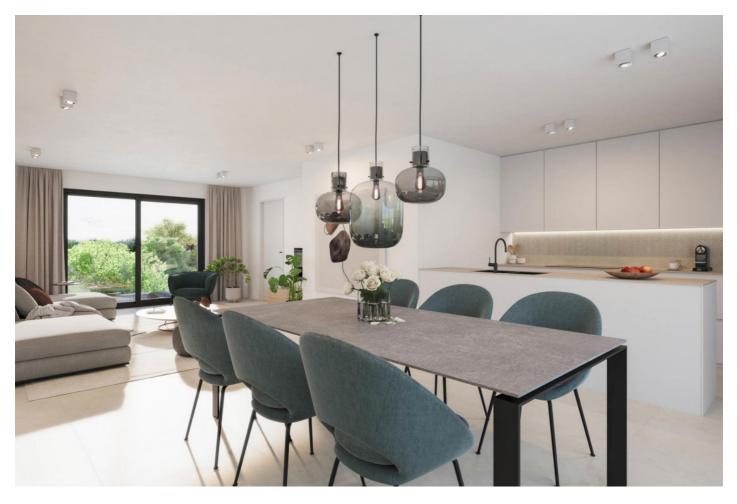

### Residence Donker Lowieke - App. A 0.02

Residence Donker Lowieke is a unique new construction project centrally located in the center of pleasant Molenbeersel and near the Dutch border.

The 18 luxury apartments are available with 1 or 2 bedrooms. The architecture is well thought out, timeless and above all very beautiful. Large glass areas provide maximum light and a unique view. Each apartment has at least a 10m<sup>2</sup> terrace and the ground floor apartments have a private garden. Underground parking spaces, a bicycle shed and private cellar storage are provided. The residential units are sold fully finished, in consultation and according to the individual wishes of the buyers.

The apartment offers a private entrance hall with guest toilet, a living room with open kitchen, a storage room, two bedrooms and a bathroom. The living room provides access to the private garden of 93m2 oriented to the west.