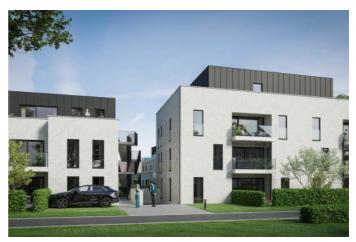

### Residence Donker Lowieke - App. A 0.02

Residence Donker Lowieke is a unique new construction project centrally located in the center of pleasant Molenbeersel and near the Dutch border.

The 18 luxury apartments are available with 1 or 2 bedrooms. The architecture is well thought out, timeless and above all very beautiful. Large glass areas provide maximum light and a unique view. Each apartment has at least a 10m<sup>2</sup> terrace and the ground floor apartments have a private garden. Underground parking spaces, a bicycle shed and private cellar storage are provided. The residential units are sold fully finished, in consultation and according to the individual wishes of the buyers.

A purchase at 6% VAT is possible!

Conditions for a purchase at 6% VAT can be found at: https://financien.belgium.be/nl/particulieren/woning/bouwen/afbraak-wederopbouw/nieuwe-maatregel

LAYOUT:

Apartment A.0.02 is located on the ground floor of Block A and offers a gross living area of 112m2 (excluding terrace).