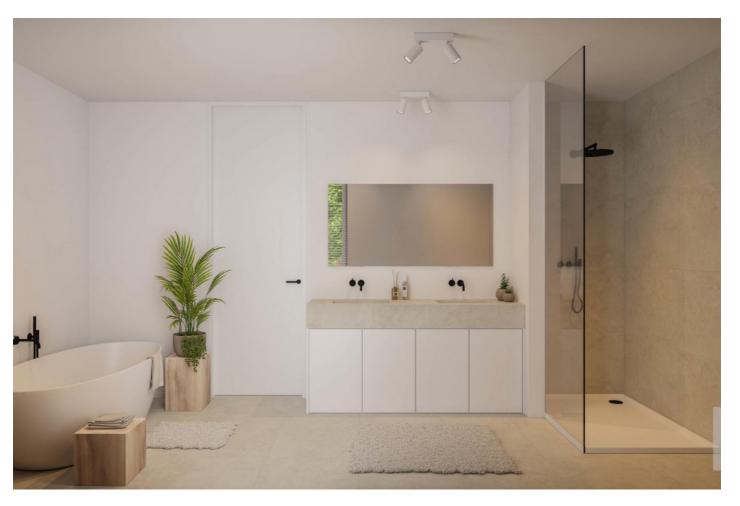

#### **PENTHOUSE**

The penthouses are located on the third floor of the building. With a surface area of 217m2 and terraces of 85 and 75m2, these are unprecedentedly beautiful flats. You enter the apartment in a spacious entrance hall with cloakroom and separate guest toilet. The spacious living room with open kitchen is the heart of the penthouse. In a separate office you can withdraw in peace. The nighthall, with second separate toilet, brings you to the 2 bedrooms with each an ensuite bathroom. The master bedroom also has a dressing room. The spacious storage/laundry room and the storage room next to the kitchen make these living units a practical whole. Terraces on both main facades give you complete freedom.

#### FINISHING:

The finishing of the flat is included, but can still be completed at will according to the budgets included in the specifications.

The planned layout, materialisation and colours can be customised in consultation with the interior designer.