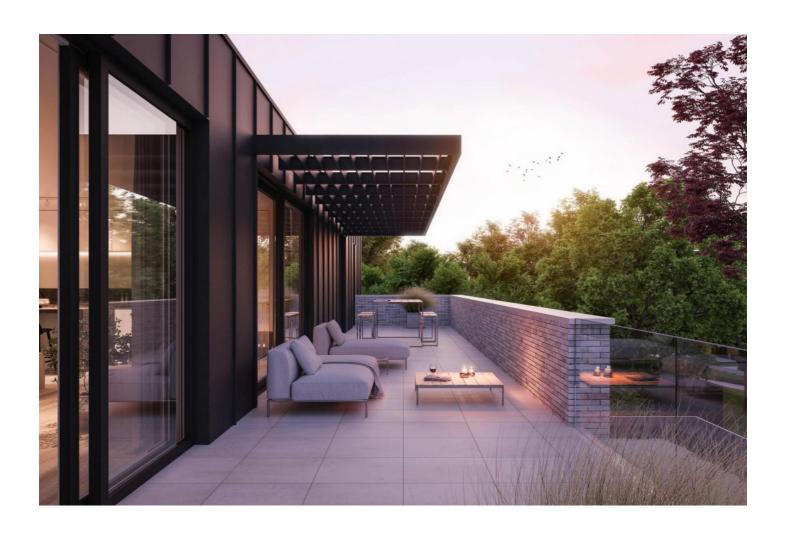

#### **PENTHOUSE**

The penthouses are located on the third floor of the building. With a surface area of 217m2 and terraces of 85 and 75m2, these are unprecedentedly beautiful flats. You enter the apartment in a spacious entrance hall with cloakroom and separate guest toilet. The spacious living room with open kitchen is the heart of the penthouse. In a separate office you can withdraw in peace. The nighthall, with second separate toilet, brings you to the 2 bedrooms with each an ensuite bathroom. The master bedroom also has a dressing room. The spacious storage/laundry room and the storage room next to the kitchen make these living units a practical whole. Terraces on both main facades give you complete freedom.

#### **Technical information**

habitable living space

patio orientation

 $217 \text{ m}^2$ 

south east

bedrooms

2

bathrooms