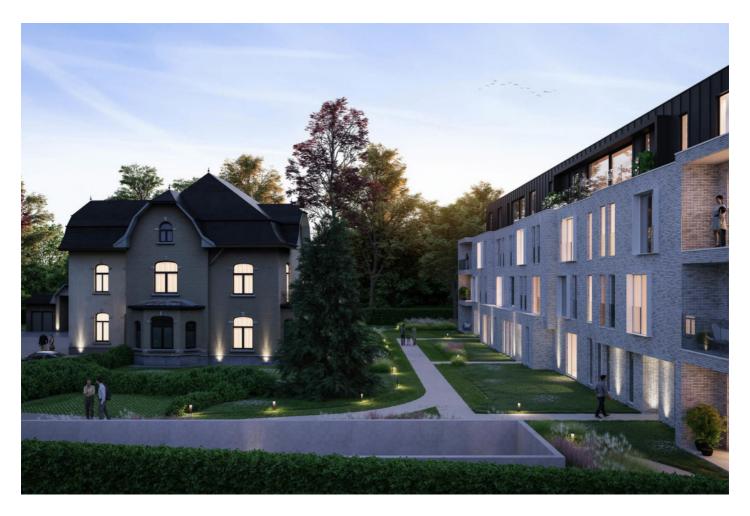

## Exclusive living in Genk, villa flats with a park garden

Residentie Park Lowis offers 20 exclusive flats near the lively city centre of Genk. In the middle of a park garden, you can enjoy panoramic views of the greenery in peace. This new-build residence will be built next to the well-known doctor's villa, a statement of style and elegance. With great attention to large windows and generous open spaces, there will be no lack of space. With floor areas ranging from 86 to  $217m^2$  and 1, 2 or 3 bedrooms, there is something for everyone. Each flat also has a terrace of 13 to  $85m^2$ . The ground floor flats also benefit from a garden of at least  $55m^2$ . The building also has an underground car park exclusively for residents. Each flat has the possibility of purchasing a parking space. There is also a bicycle shed and storage facilities in the car park. Finally, Park Lowis residence gives you complete freedom. With extraordinary, spacious possibilities to choose the stylish and luxurious interior of your preference. Would you like help with the design? At your request, we can create a design to suit your needs.