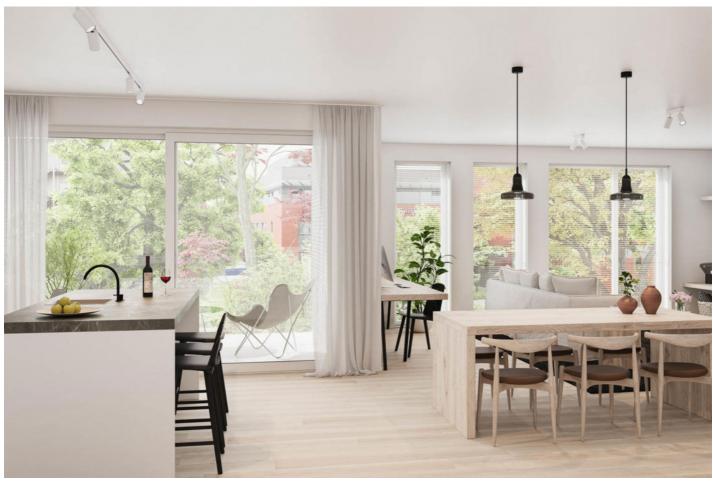

#### **PENTHOUSE**

The penthouses are located on the third floor of the building. With a surface area of 217m2 and terraces of 85 and 75m2, these are unprecedentedly beautiful flats. You enter the apartment in a spacious entrance hall with cloakroom and separate guest toilet. The spacious living room with open kitchen is the heart of the penthouse. In a separate office you can withdraw in peace. The nighthall, with second separate toilet, brings you to the 2 bedrooms with each an ensuite bathroom. The master bedroom also has a dressing room. The spacious storage/laundry room and the storage room next to the kitchen make these living units a practical whole. Terraces on both main facades give you complete freedom.

#### FINISHING:

The finishing of the flat is included, but can still be completed at will according to the budgets included in the specifications.

The planned layout, materialisation and colours can be customised in consultation with the interior designer.