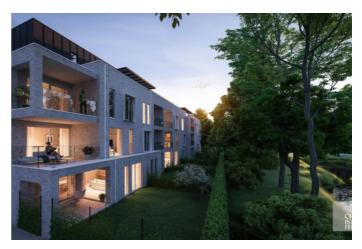

## Exclusive living in Genk, villa flats with a park garden

Residentie Park Lowis offers 20 exclusive flats near the lively city centre of Genk. In the middle of a park garden, you can enjoy panoramic views of the greenery in peace. This new-build residence will be built next to the well-known doctor's villa, a statement of style and elegance. With great attention to large windows and generous open spaces, there will be no lack of space. With floor areas ranging from 86 to  $217m^2$  and 1, 2 or 3 bedrooms, there is something for everyone. Each flat also has a terrace of 13 to  $85m^2$ . The ground floor flats also benefit from a garden of at least  $55m^2$ . The building also has an underground car park exclusively for residents. Each flat has the possibility of purchasing a parking space. There is also a bicycle shed and storage facilities in the car park. Finally, Park Lowis residence gives you complete freedom. With extraordinary, spacious possibilities to choose the stylish and luxurious interior of your preference. Would you like help with the design? At your request, we can create a design to suit your needs.

#### **PENTHOUSE**

The penthouses are located on the third floor of the building. With a surface area of 217m2 and terraces of 85 and 75m2, these are unprecedentedly beautiful flats. You enter the apartment in a spacious entrance hall with cloakroom and separate guest toilet. The spacious living room with open kitchen is the heart of the penthouse. In a separate office you can withdraw in peace. The nighthall, with second separate toilet, brings you to the 2 bedrooms with each an ensuite bathroom. The master bedroom also has a dressing room. The spacious storage/laundry room and the storage room next to the kitchen make these living units a practical whole. Terraces on both main facades give you complete freedom.