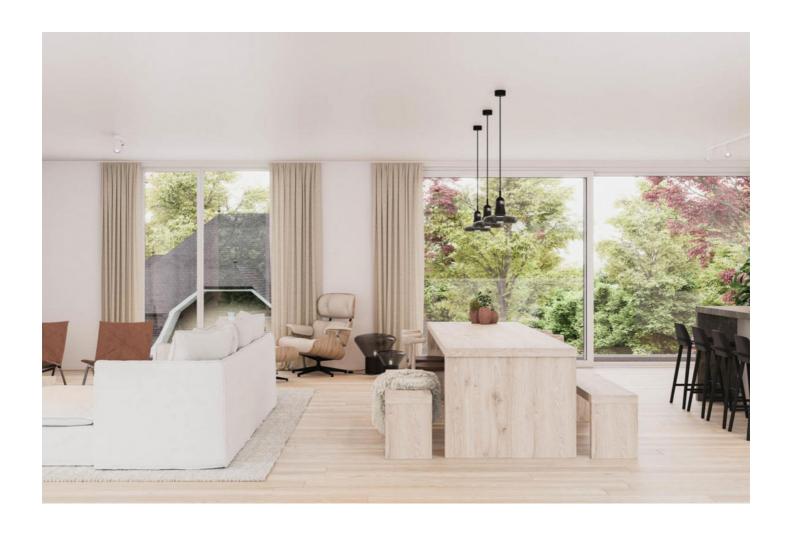

#### **PENTHOUSE**

The penthouses are located on the third floor of the building. With a surface area of 217m2 and terraces of 84 and 74m2, these are unprecedentedly beautiful flats. You enter the apartment in a spacious entrance hall with cloakroom and separate guest toilet. The spacious living room with open kitchen is the heart of the penthouse. In a separate office you can withdraw in peace. The nighthall, with second separate toilet, brings you to the 2 bedrooms with each an ensuite bathroom. The master bedroom also has a dressing room. The spacious storage/laundry room and the storage room next to the kitchen make these living units a practical whole. Terraces on both main facades give you complete freedom.