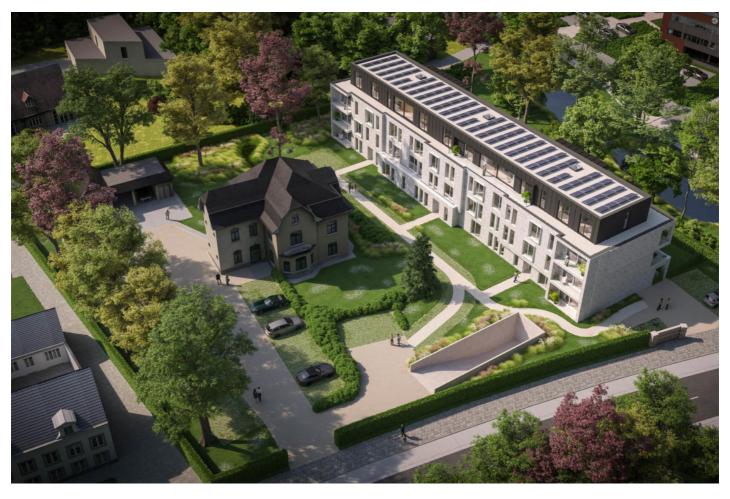

## Exclusive living in Genk, villa flats with a park garden

Residentie Park Lowis offers 20 exclusive flats near the lively city centre of Genk. In the middle of a park garden, you can enjoy panoramic views of the greenery in peace. This new-build residence will be built next to the well-known doctor's villa, a statement of style and elegance. With great attention to large windows and generous open spaces, there will be no lack of space. With floor areas ranging from 86 to 217m² and 1, 2 or 3 bedrooms, there is something for everyone. Each flat also has a terrace of 13 to 85m². The ground floor flats also benefit from a garden of at least 55m². The building also has an underground car park exclusively for residents. Each flat has the possibility of purchasing a parking space. There is also a bicycle shed and storage facilities in the car park. Finally, Park Lowis residence gives you complete freedom. With extraordinary, spacious possibilities to choose the stylish and luxurious interior of your preference. Would you like help with the design? At your request, we can create a design to suit your needs.