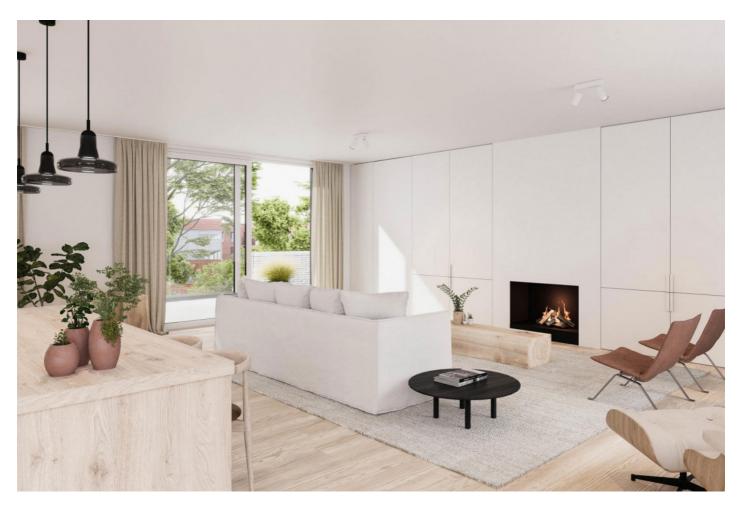

#### **PENTHOUSE**

The penthouses are located on the third floor of the building. With a surface area of 217m2 and terraces of 84 and 74m2, these are unprecedentedly beautiful flats. You enter the apartment in a spacious entrance hall with cloakroom and separate guest toilet. The spacious living room with open kitchen is the heart of the penthouse. In a separate office you can withdraw in peace. The nighthall, with second separate toilet, brings you to the 2 bedrooms with each an ensuite bathroom. The master bedroom also has a dressing room. The spacious storage/laundry room and the storage room next to the kitchen make these living units a practical whole. Terraces on both main facades give you complete freedom.