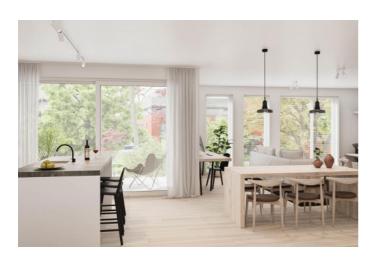

#### VILLA FLAT TYPE A

These flats are located on the first and second floors of the building. The flats of type A are characterised by their surface area of 87 to 108m<sup>2</sup>. The layout is functional with separate entrance hall, spacious living room with open kitchen, a storage room, bathroom and separate toilet. They are all available with 2 bedrooms. The terraces are adjacent to the living area and are south-west facing with afternoon and evening sun.

#### LAYOUT:

Flat 2.2 is located on the second floor. The private entrance hall with cloakroom and guest toilet runs into the night hall with 2 bedrooms and a bathroom.

Furthermore there is the living room with open kitchen with storage room, sitting and dining area. Through the large windows you enter the southwest terrace of 13m<sup>2</sup>.