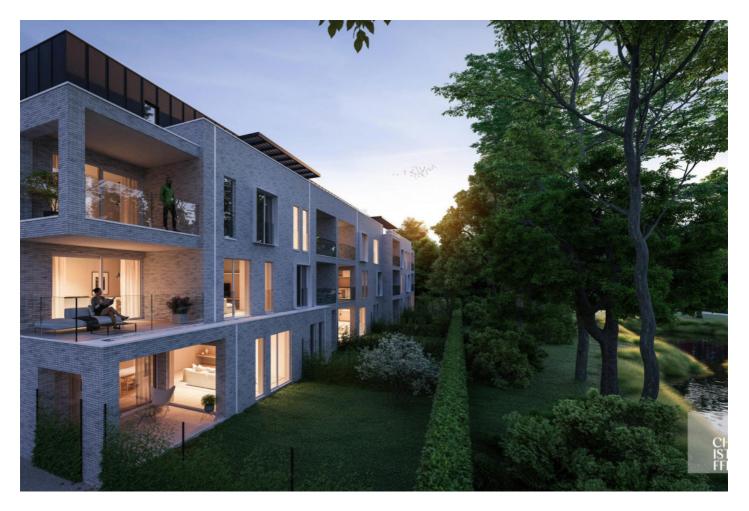

# Exclusive living in Genk, villa flats with a park garden

Residentie Park Lowis offers 20 exclusive flats near the lively city centre of Genk. In the middle of a park garden, you can enjoy panoramic views of the greenery in peace. This new-build residence will be built next to the well-known doctor's villa, a statement of style and elegance. With great attention to large windows and generous open spaces, there will be no lack of space. With floor areas ranging from 86 to 217m<sup>2</sup> and 1, 2 or 3 bedrooms, there is something for everyone. Each flat also has a terrace of 13 to 85m<sup>2</sup>. The ground floor flats also benefit from a garden of at least 55m<sup>2</sup>. The building also has an underground car park exclusively for residents. Each flat has the possibility of purchasing a parking space. There is also a bicycle shed and storage facilities in the car park. Finally, Park Lowis residence gives you complete freedom. With extraordinary, spacious possibilities to choose the stylish and luxurious interior of your preference. Would you like help with the design? At your request, we can create a design to suit your needs.

#### VILLA FLAT TYPE A

These flats are located on the first and second floors of the building. The flats of type A are characterised by their surface area of 87 to 108m<sup>2</sup>. The layout is functional with separate entrance hall, spacious living room with open kitchen, a storage room, bathroom and separate toilet. They are all available with 2 bedrooms. The terraces are adjacent to the living area and are south-west facing with afternoon and evening sun.