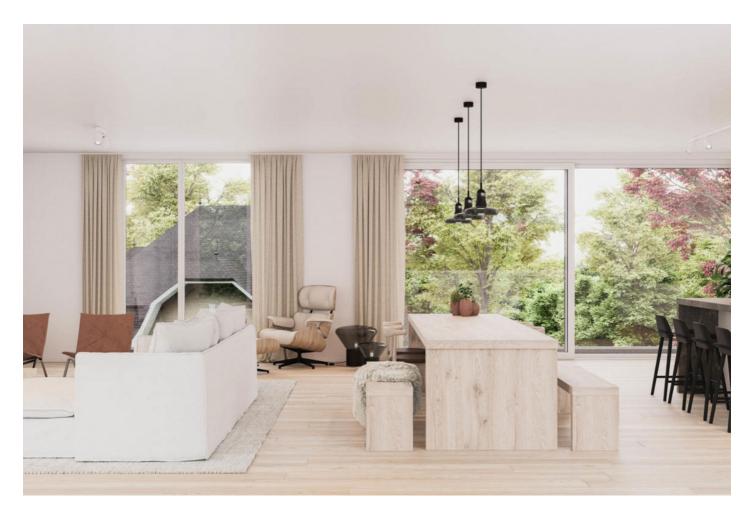

#### VILLA FLAT TYPE A

These flats are located on the first and second floors of the building. The flats of type A are characterised by their surface area of 87 to 108m<sup>2</sup>. The layout is functional with separate entrance hall, spacious living room with open kitchen, a storage room, bathroom and separate toilet. They are all available with 2 bedrooms. The terraces are adjacent to the living area and are south-west facing with afternoon and evening sun.

#### FINISHING:

The finishing of the flat is included, but can still be completed freely according to the budgets included in the specifications.

The planned layout, materialisation and colours can be customised in consultation with the interior designer.