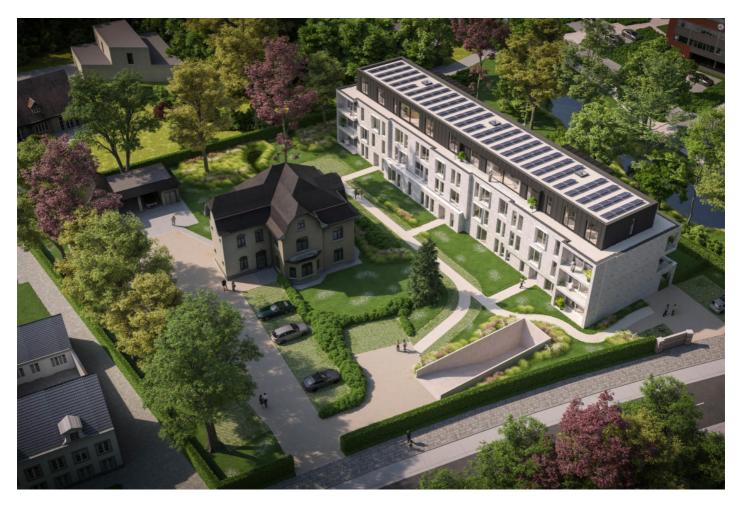

## Exclusive living in Genk, villa flats with a park garden

Residence Park Lowis offers 20 exclusive flats near the lively city centre of Genk. In the middle of a park garden, you can enjoy panoramic views of the greenery in peace. This new-build residence will be built next to the well-known doctor's villa, a statement of style and elegance. With great attention to large windows and generous open spaces, there will be no lack of space. With floor areas ranging from 86 to  $217m^2$  and 1, 2 or 3 bedrooms, there is something for everyone. Each flat also has a terrace of 13 to  $85m^2$ . The ground floor flats also benefit from a garden of at least  $55m^2$ . The building also has an underground car park exclusively for residents. Each flat has the possibility of purchasing a parking space. There is also a bicycle shed and storage facilities in the car park. Finally, Park Lowis residence gives you complete freedom. With extraordinary, spacious possibilities to choose the stylish and luxurious interior of your preference. Would you like help with the design? At your request, we can create a design to suit your needs.