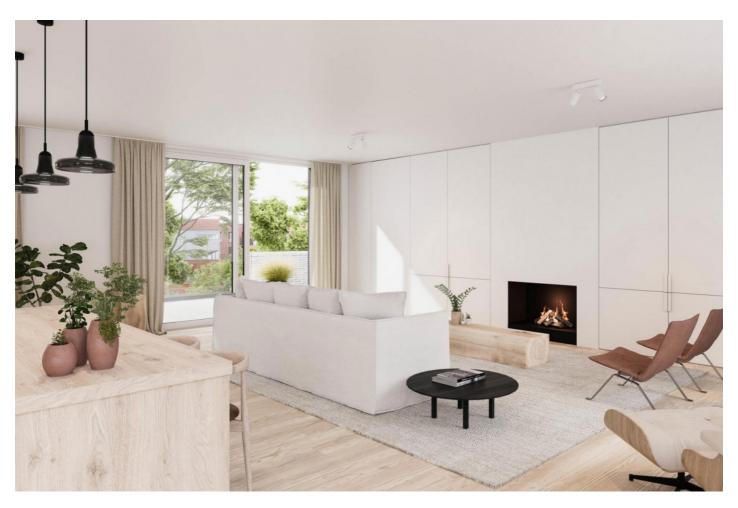

#### VILLA FLAT TYPE A

These flats are located on the first and second floors of the building. The flats of type A are characterised by their surface area of 87 to  $108m^2$ . The layout is functional with separate entrance hall, spacious living room with open kitchen, a storage room, bathroom and separate toilet. They are all available with 2 bedrooms. The terraces are adjacent to the living area and are south-west facing with afternoon and evening sun.

#### LAYOUT:

Flat 1.2 is located on the first floor. The private entrance hall with cloakroom and guest toilet runs into the night hall with 2 bedrooms and a bathroom.

Furthermore there is the living room with open kitchen with storage room, sitting and dining area. Through the large windows you enter the southwest terrace of  $13m^2$ .