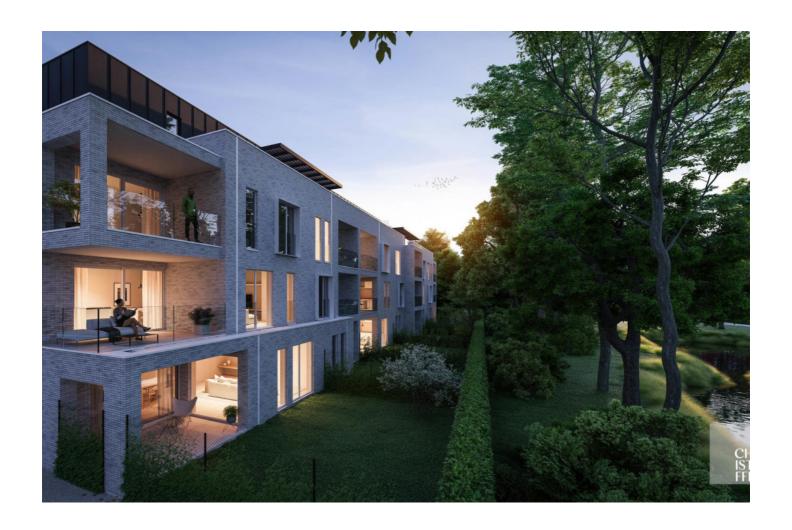

## Exclusive living in Genk, villa flats with a park garden

Residence Park Lowis offers 20 exclusive flats near the lively city centre of Genk. In the middle of a park garden, you can enjoy panoramic views of the greenery in peace. This new-build residence will be built next to the well-known doctor's villa, a statement of style and elegance. With great attention to large windows and generous open spaces, there will be no lack of space. With floor areas ranging from 86 to  $217m^2$  and 1, 2 or 3 bedrooms, there is something for everyone. Each flat also has a terrace of 13 to  $85m^2$ . The ground floor flats also benefit from a garden of at least  $55m^2$ . The building also has an underground car park exclusively for residents. Each flat has the possibility of purchasing a parking space. There is also a bicycle shed and storage facilities in the car park. Finally, Park Lowis residence gives you complete freedom. With extraordinary, spacious possibilities to choose the stylish and luxurious interior of your preference. Would you like help with the design? At your request, we can create a design to suit your needs.

#### VILLA FLAT TYPE A

These flats are located on the first and second floors of the building. The flats of type A are characterised by their surface area of 87 to  $108m^2$ . The layout is functional with separate entrance hall, spacious living room with open kitchen, a storage room, bathroom and separate toilet. They are all available with 2 bedrooms. The terraces are adjacent to the living area and are south-west facing with afternoon and evening sun.