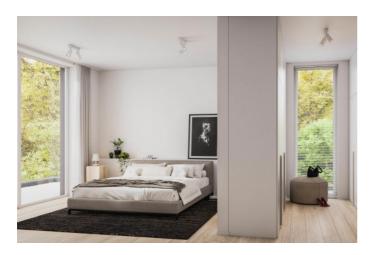

#### VILLA FLAT TYPE A

These flats are located on the first and second floors of the building. The flats of type A are characterised by their surface area of 87 to  $108m^2$ . The layout is functional with separate entrance hall, spacious living room with open kitchen, a storage room, bathroom and separate toilet. They are all available with 2 bedrooms. The terraces are adjacent to the living area and are south-west facing with afternoon and evening sun.

#### LAYOUT:

Flat 1.2 is located on the first floor. The private entrance hall with cloakroom and guest toilet runs into the night hall with 2 bedrooms and a bathroom.

Furthermore there is the living room with open kitchen with storage room, sitting and dining area. Through the large windows you enter the southwest terrace of  $13m^2$ .