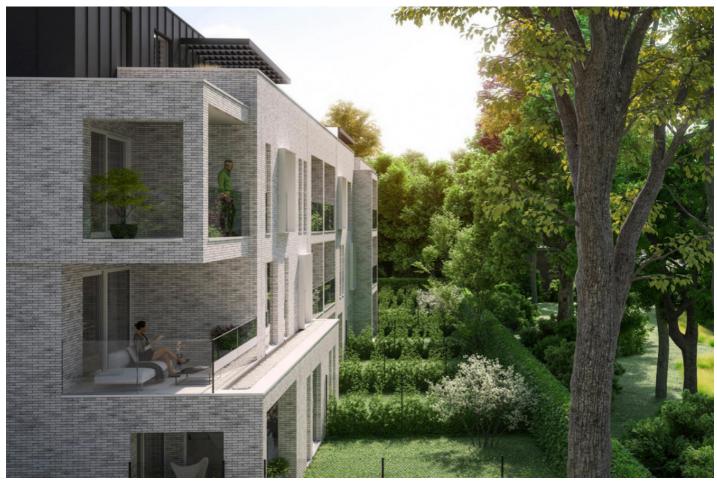

## Exclusive living in Genk, villa flats with a park garden

Residence Park Lowis offers 20 exclusive flats near the lively city centre of Genk. In the middle of a park garden, you can enjoy panoramic views of the greenery in peace. This new-build residence will be built next to the well-known doctor's villa, a statement of style and elegance. With great attention to large windows and generous open spaces, there will be no lack of space. With floor areas ranging from 86 to  $217m^2$  and 1, 2 or 3 bedrooms, there is something for everyone. Each flat also has a terrace of 13 to  $85m^2$ . The ground floor flats also benefit from a garden of at least  $55m^2$ . The building also has an underground car park exclusively for residents. Each flat has the possibility of purchasing a parking space. There is also a bicycle shed and storage facilities in the car park. Finally, Park Lowis residence gives you complete freedom. With extraordinary, spacious possibilities to choose the stylish and luxurious interior of your preference. Would you like help with the design? At your request, we can create a design to suit your needs.