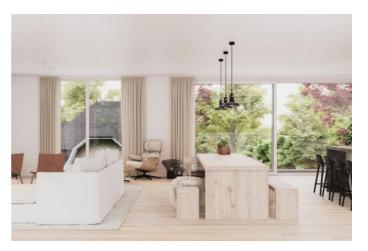

#### VILLA FLAT TYPE A

These flats are located on the first and second floors of the building. The flats of type A are characterised by their surface area of 87 to  $108m^2$ . The layout is functional with separate entrance hall, spacious living room with open kitchen, a storage room, bathroom and separate toilet. They are all available with 2 bedrooms. The terraces are adjacent to the living area and are south-west facing with afternoon and evening sun.

#### LAYOUT:

Flat 1.2 is located on the first floor. The private entrance hall with cloakroom and guest toilet runs into the night hall with 2 bedrooms and a bathroom.

Furthermore there is the living room with open kitchen with storage room, sitting and dining area. Through the large windows you enter the southwest terrace of  $13m^2$ .