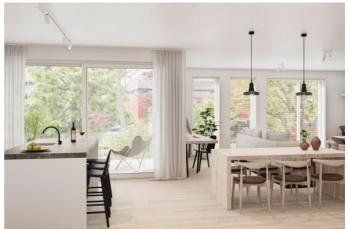

#### LAYOUT:

Flat 1.2 is located on the first floor. The private entrance hall with cloakroom and guest toilet runs into the night hall with 2 bedrooms and a bathroom.

Furthermore there is the living room with open kitchen with storage room, sitting and dining area. Through the large windows you enter the southwest terrace of  $13m^2$ .