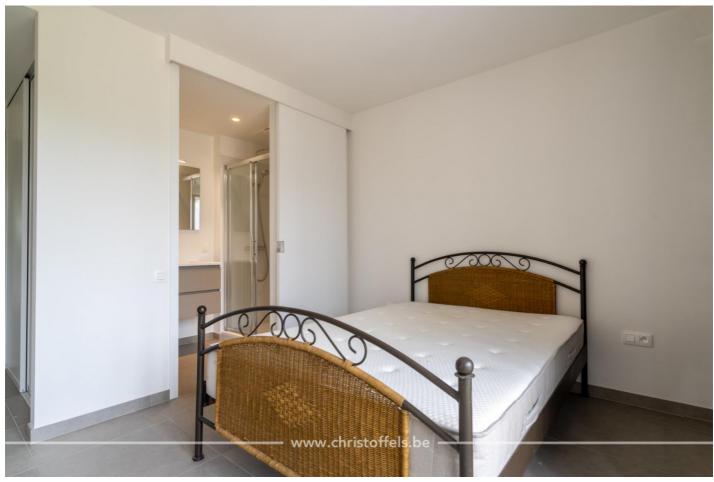

LAYOUT:

Private entrance hall with elevator that gives direct access to the apartment, checkroom and guest toilet, living room and kitchen with large windows with sun screens and a terrace where you can enjoy sufficient privacy. Furthermore, there is a storage room with connections for washing machine and dryer, bedroom 1 with fitted wardrobes and shower room and bedroom 2 with fitted wardrobes, private bathroom ensuite and a separate toilet.

#### FINISHING:

The kitchen is fitted with induction hob, extractor fan, fridge, combination oven, dishwasher and one and a half bowl sink.

The shower room at bedroom 1 is equipped with shower with rain head and single sink integrated into the bathroom cabinet.