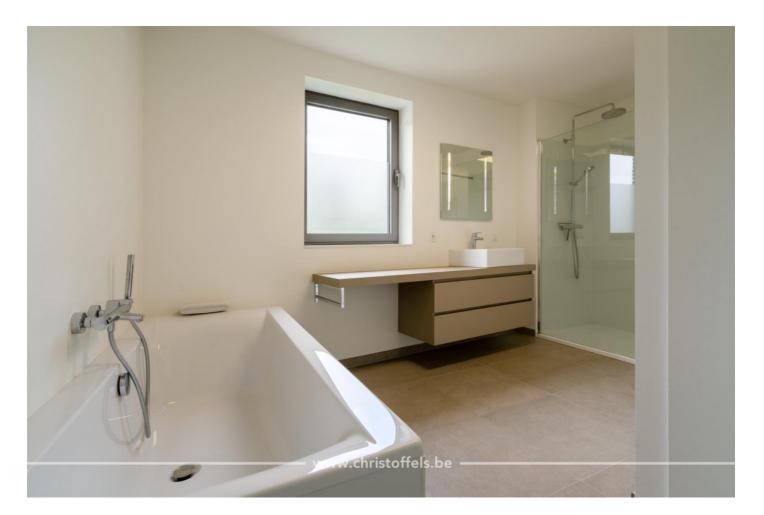

The luxury bathroom at the master bedroom has a bathtub, walk-in shower with rain head and a single sink.