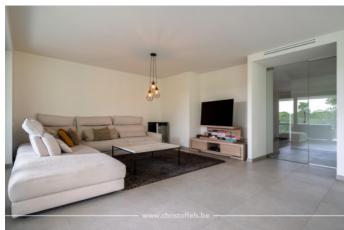

LAYOUT:

Private entrance hall with elevator that gives direct access to the apartment, checkroom and guest toilet, living room and kitchen with large windows with sun screens and a terrace where you can enjoy sufficient privacy. Furthermore, there is a storage room with connections for washing machine and dryer, bedroom 1 with fitted wardrobes and shower room and bedroom 2 with fitted wardrobes, private bathroom ensuite and a separate toilet.