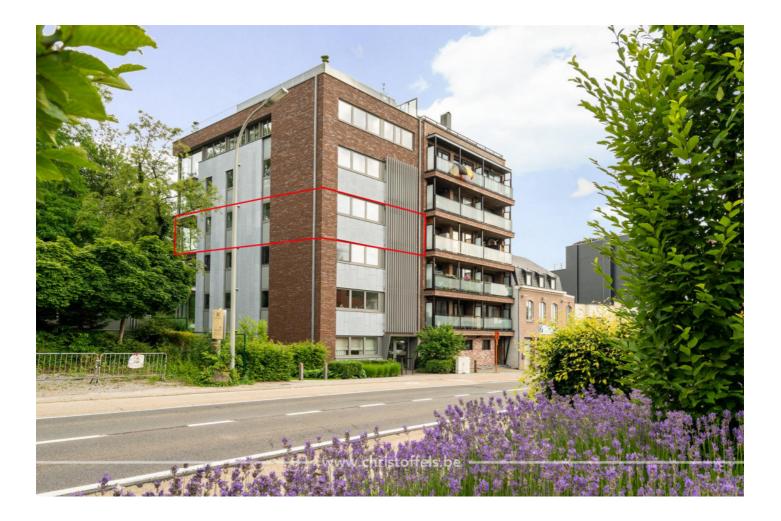

# Exclusive luxury apartment (146 m<sup>2</sup>) with unobstructed view in Genk center!

Weg naar As 26 - 3, 3600 Genk

## Exclusive luxury apartment (146 m<sup>2</sup>) with unobstructed view in Genk center!

This residential floor of 146m<sup>2</sup> is located on the 3rd floor of Residence Pierre Henri, in the center of Genk. An exclusive and luxurious project, where you will enjoy all the peace and comfort. The apartment has 2 bedrooms, a sunny living room with open kitchen and a terrace. Furthermore, there is a basement storage room, a car parking space and a closed garage. Common costs: 267.53, -/month.