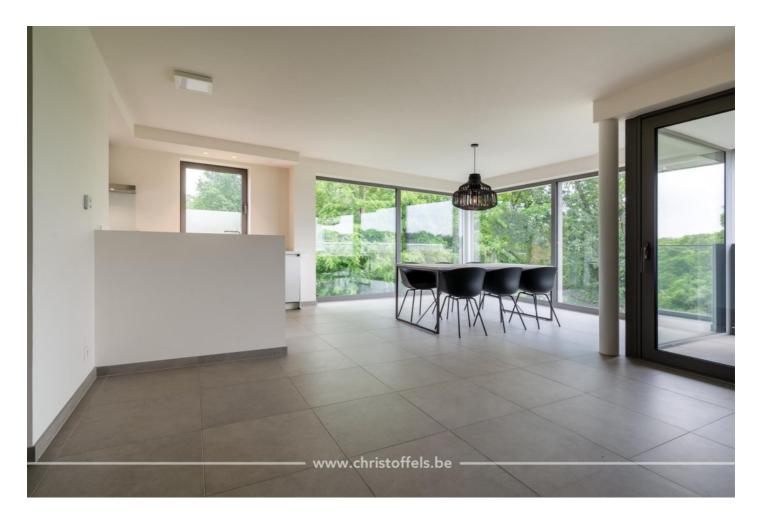

LAYOUT:

Private entrance hall with elevator that gives direct access to the apartment, checkroom and guest toilet, living room and kitchen with large windows with sun screens and a terrace where you can enjoy sufficient privacy. Furthermore, there is a storage room with connections for washing machine and dryer, bedroom 1 with fitted wardrobes and shower room and bedroom 2 with fitted wardrobes, private bathroom ensuite and a separate toilet.

#### FINISHING:

The kitchen is fitted with induction hob, extractor fan, fridge, combination oven, dishwasher and one and a half bowl sink.

The shower room at bedroom 1 is equipped with shower with rain head and single sink integrated into the bathroom cabinet.