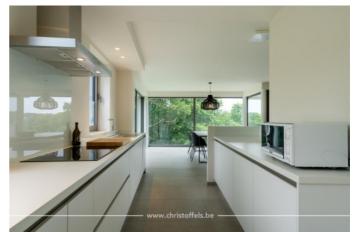

LAYOUT:

Private entrance hall with elevator that gives direct access to the apartment, checkroom and guest toilet, living room and kitchen with large windows with sun screens and a terrace where you can enjoy sufficient privacy. Furthermore, there is a storage room with connections for washing machine and dryer, bedroom 1 with fitted wardrobes and shower room and bedroom 2 with fitted wardrobes, private bathroom ensuite and a separate toilet.

#### FINISHING:

The kitchen is fitted with induction hob, extractor fan, fridge, combination oven, dishwasher and one and a half bowl sink.

The shower room at bedroom 1 is equipped with shower with rain head and single sink integrated into the bathroom cabinet.