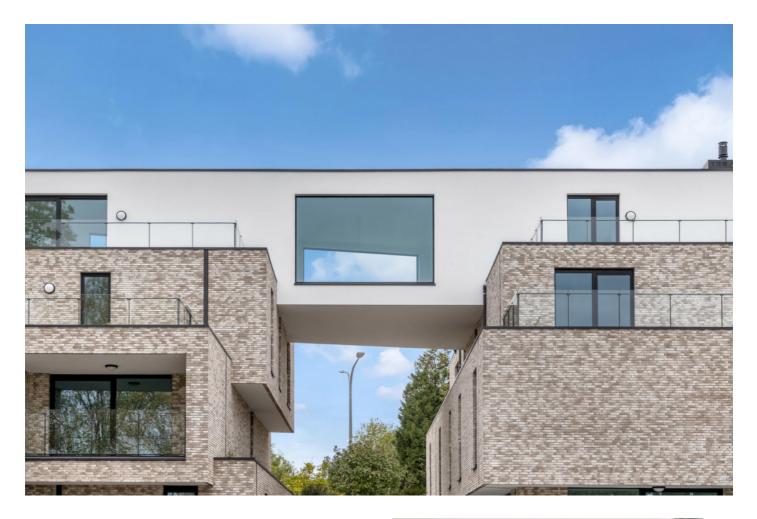

# Nervi Residence 3.2

Possibility to buy at 6% VAT! Conditions for a purchase at 6% VAT can be found on: https://financien.belgium.be/nl/particulieren/woning/bouwen/afbraakwederopbouw/nieuwe-maatregel The project is exceptional because of its well thought-out and timeless architecture, but also because of its energy-friendly character! All flats will be fitted with underfloor heating, high-efficiency glazing with acoustic glass on the main road and solar panels. The residence will also have a lot of greenery, with a green passage under the residence and green access paths to the entrance, which will also be accessible for wheelchairs.

Residentie Nervi, 19 modern and affordable flats in the centre of Maasmechelen! Exceptional architecture, clever layouts and an E-level of 40, which means that each flat is fitted with solar panels!

The interior design is fully customised with high-quality materials. Each flat will have a terrace of at least 11m<sup>2</sup> and the penthouse of more than 60m<sup>2</sup>. The flats on the ground floor all have a city garden. Car parking spaces and private cellars are available in the basement.