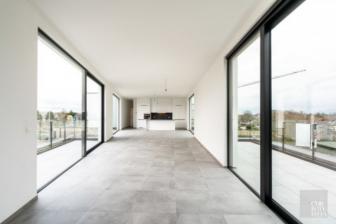

### LAYOUT:

Flat 3.2 is located on the third floor and has a private entrance hall with cloakroom and guest toilet, living room with open kitchen and access to two terraces. Furthermore there is a storage room, three bedrooms, each with access to a terrace and a bathroom.