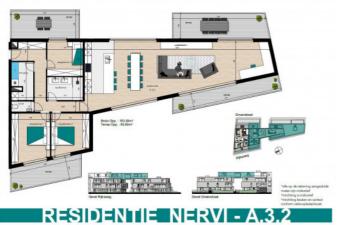

### LAYOUT:

Flat 3.2 is located on the third floor and has a private entrance hall with cloakroom and guest toilet, living room with open kitchen and access to two terraces. Furthermore there is a storage room, three bedrooms, each with access to a terrace and a bathroom.

## **Technical information**

| year of construction   | 2021               | bedrooms       | 3 |
|------------------------|--------------------|----------------|---|
| habitable living space | 154 m <sup>2</sup> | bathrooms      | 1 |
| patio orientation      | south              | parking spaces | 3 |