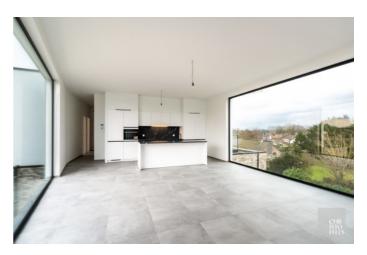

Residentie Nervi, 19 modern and affordable flats in the centre of Maasmechelen! Exceptional architecture, clever layouts and an E-level of 40, which means that each flat is fitted with solar panels!

The interior design is fully customised with high-quality materials. Each flat will have a terrace of at least 11m<sup>2</sup> and the penthouse of more than 60m<sup>2</sup>. The flats on the ground floor all have a city garden. Car parking spaces and private cellars are available in the basement.

### LAYOUT:

Flat 3.2 is located on the third floor and has a private entrance hall with cloakroom and guest toilet, living room with open kitchen and access to two terraces. Furthermore there is a storage room, three bedrooms, each with access to a terrace and a bathroom.