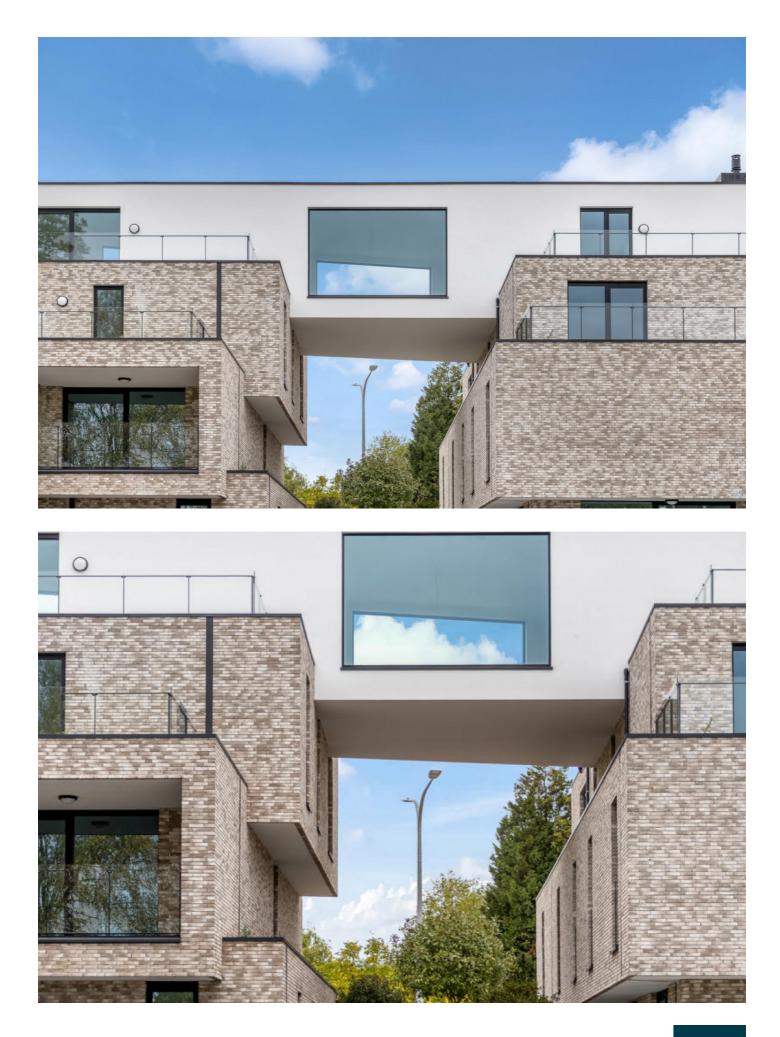

# Nervi Residence 2.5

Possibility to buy at 6% VAT! Conditions for a purchase at 6% VAT can be found on: https://financien.belgium.be/nl/particulieren/woning/bouwen/afbraakwederopbouw/nieuwe-maatregel The project is exceptional because of its well thought-out and timeless architecture, but also because of its energy-friendly character! All flats will be fitted with underfloor heating, high-efficiency glazing with acoustic glass on the main road and solar panels. The residence will also have a lot of greenery, with a green passage under the residence and green access paths to the entrance, which will also be accessible for wheelchairs.

Residentie Nervi, 19 modern and affordable flats in the centre of Maasmechelen! Exceptional architecture, clever layouts and an E-level of 40, which means that each flat is fitted with solar panels!

The interior design is fully customised with high-quality materials. Each flat will have a terrace of at least 11m<sup>2</sup> and the penthouse of more than 60m<sup>2</sup>. The flats on the ground floor all have a city garden. Car parking spaces and private cellars are available in the basement.