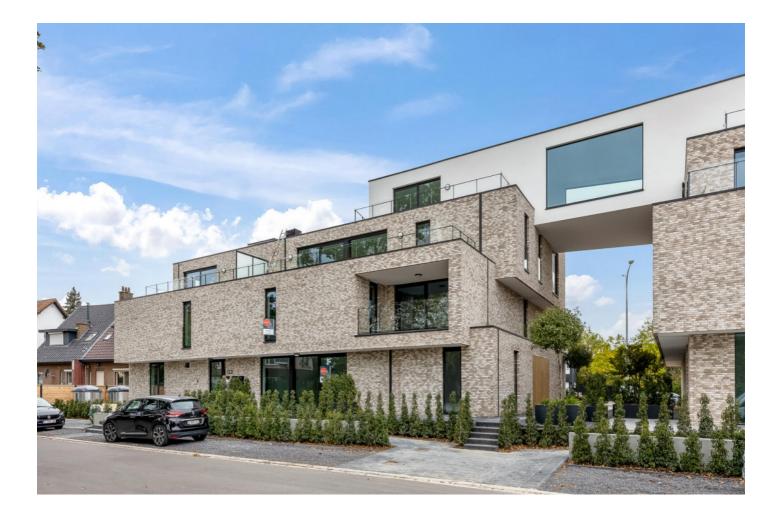

Residentie Nervi, 19 modern and affordable flats in the centre of Maasmechelen! Exceptional architecture, clever layouts and an E-level of 40, which means that each flat is fitted with solar panels!

The interior design is fully customised with high-quality materials. Each flat will have a terrace of at least 11m<sup>2</sup> and the penthouse of more than 60m<sup>2</sup>. The flats on the ground floor all have a city garden. Car parking spaces and private cellars are available in the basement.

Residence Nervi gives a new dimension to contemporary living and is therefore also ideal as an investment for you as an investor!

LAYOUT:

Flat 2.5 is located on the second floor and has a private entrance hall with guest toilet, living room with open kitchen and access to the terrace (21m<sup>2</sup>). Furthermore there is a storage room, two bedrooms and a bathroom.