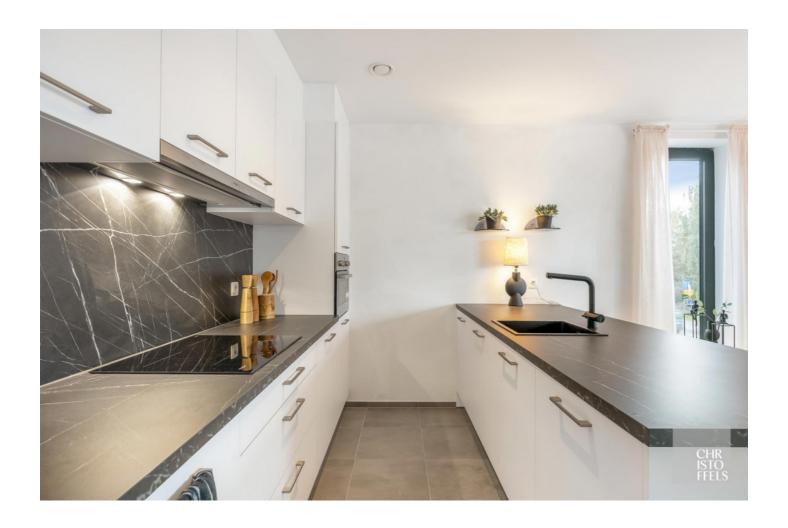

Residentie Nervi, 19 modern and affordable flats in the centre of Maasmechelen! Exceptional architecture, clever layouts and an E-level of 40, which means that each flat is fitted with solar panels!

The interior design is fully customised with high-quality materials. Each flat will have a terrace of at least  $11m^2$  and the penthouse of more than  $60m^2$ . The flats on the ground floor all have a city garden. Car parking spaces and private cellars are available in the basement.

#### LAYOUT:

Flat 1.2 is located on the first floor and has a private entrance hall with cloakroom and guest toilet, living room with open kitchen and access to the terrace (13m<sup>2</sup>). Furthermore there is a storage room, two bedrooms and a bathroom.

#### FINISHING:

The finishing of the flat is included, but can still be completed freely according to the budgets included in the specifications.