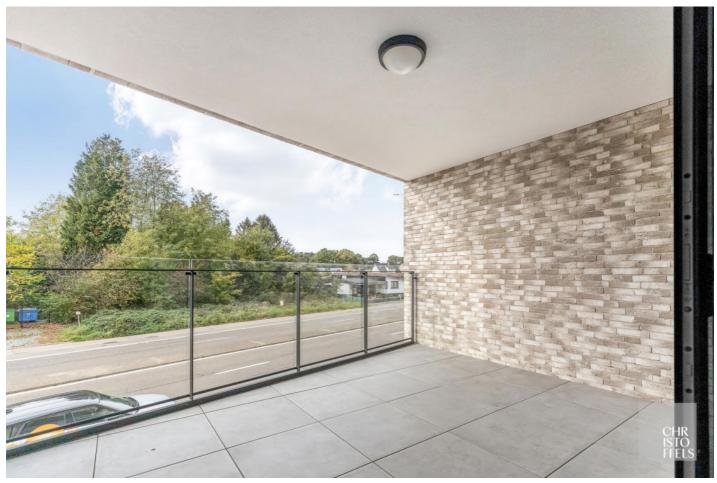

#### LAYOUT:

Flat 1.2 is located on the first floor and has a private entrance hall with cloakroom and guest toilet, living room with open kitchen and access to the terrace (13m<sup>2</sup>). Furthermore there is a storage room, two bedrooms and a bathroom.