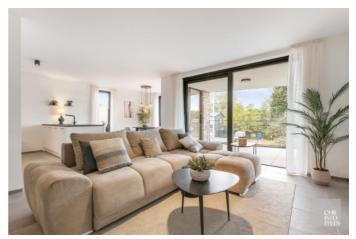

#### LAYOUT:

Flat 1.2 is located on the first floor and has a private entrance hall with cloakroom and guest toilet, living room with open kitchen and access to the terrace (13m<sup>2</sup>). Furthermore there is a storage room, two bedrooms and a bathroom.