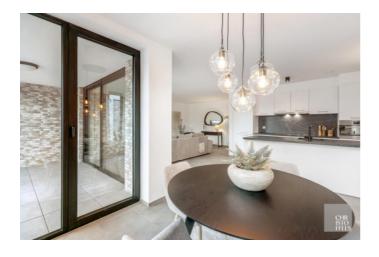

#### LAYOUT:

Flat 1.2 is located on the first floor and has a private entrance hall with cloakroom and guest toilet, living room with open kitchen and access to the terrace (13m<sup>2</sup>). Furthermore there is a storage room, two bedrooms and a bathroom.