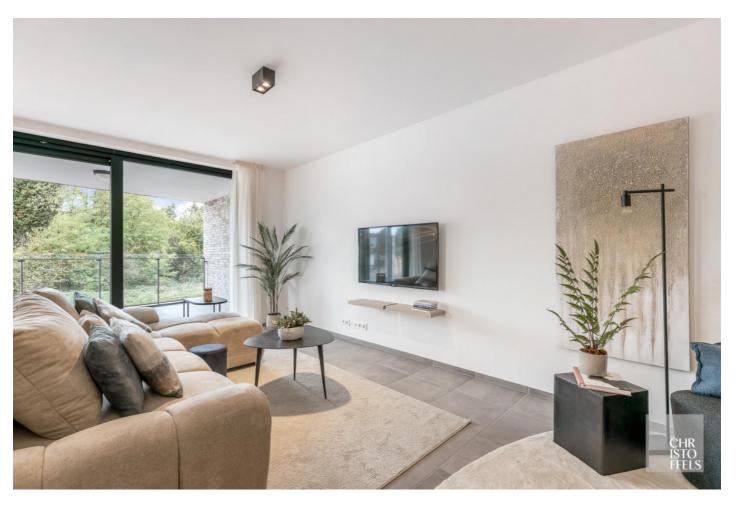

#### LAYOUT:

Flat 1.2 is located on the first floor and has a private entrance hall with cloakroom and guest toilet, living room with open kitchen and access to the terrace (13m<sup>2</sup>). Furthermore there is a storage room, two bedrooms and a bathroom.