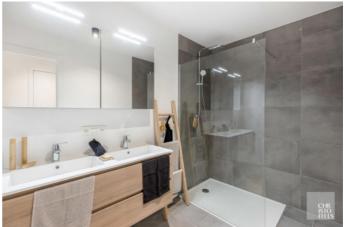

#### LAYOUT:

Flat 0.6 is located on the ground floor and has a private entrance hall with guest toilet, living room with open kitchen and access to the terrace  $(13m^2)$  and garden  $(21m^2)$ . Furthermore, there is a storage room, a bedroom and an ensuite bathroom

#### FINISHING:

The finishing of the flat is included, but can still be completed freely according to the budgets included in the specifications.