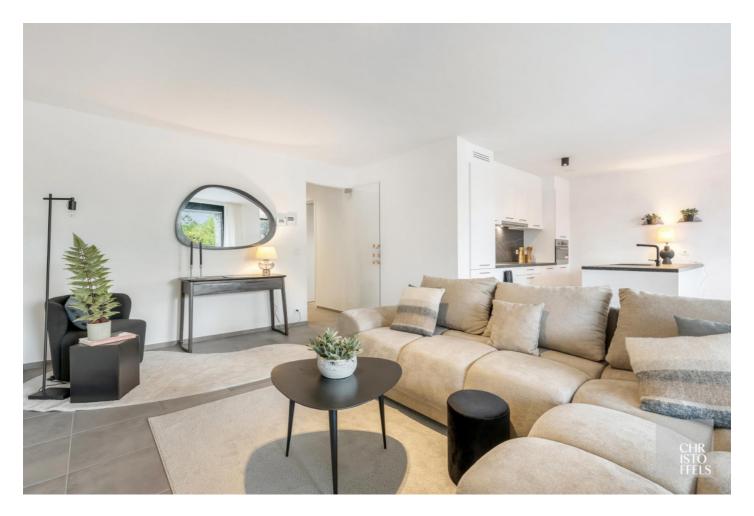

#### LAYOUT:

Flat 0.6 is located on the ground floor and has a private entrance hall with guest toilet, living room with open kitchen and access to the terrace  $(13m^2)$  and garden  $(21m^2)$ . Furthermore, there is a storage room, a bedroom and an ensuite bathroom

#### FINISHING:

The finishing of the flat is included, but can still be completed freely according to the budgets included in the specifications.