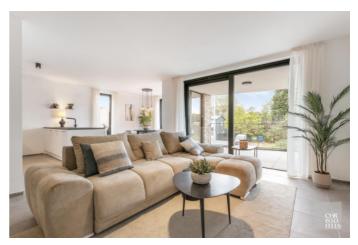

Residentie Nervi, 19 modern and affordable flats in the centre of Maasmechelen! Exceptional architecture, clever layouts and an E-level of 40, which means that each flat is fitted with solar panels!

The interior design is fully customised with high-quality materials. Each flat will have a terrace of at least  $11m^2$  and the penthouse of more than  $60m^2$ . The flats on the ground floor all have a city garden. Car parking spaces and private cellars are available in the basement.

#### LAYOUT:

Flat 0.6 is located on the ground floor and has a private entrance hall with guest toilet, living room with open kitchen and access to the terrace  $(13m^2)$  and garden  $(21m^2)$ . Furthermore, there is a storage room, a bedroom and an ensuite bathroom