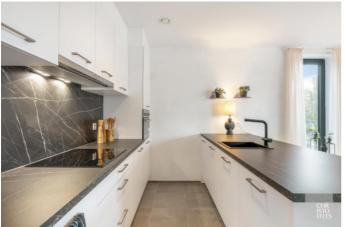

#### LAYOUT:

Flat 0.6 is located on the ground floor and has a private entrance hall with guest toilet, living room with open kitchen and access to the terrace  $(13m^2)$  and garden  $(21m^2)$ . Furthermore, there is a storage room, a bedroom and an ensuite bathroom

#### FINISHING:

The finishing of the flat is included, but can still be completed freely according to the budgets included in the specifications.