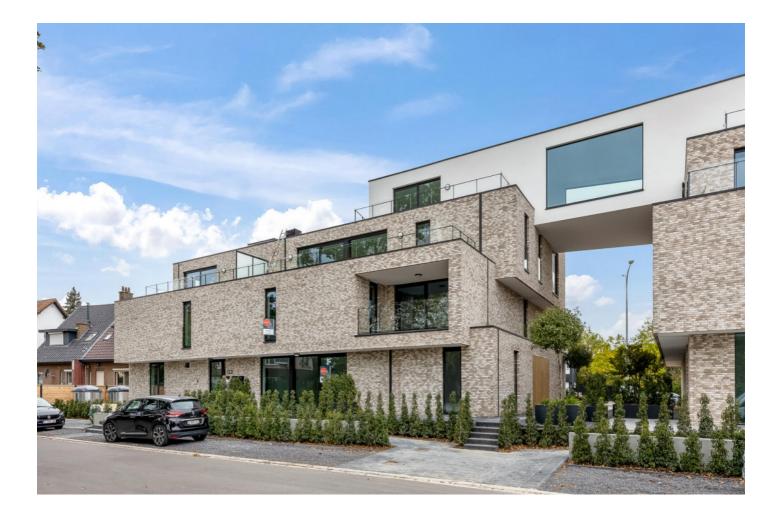

Residentie Nervi, 19 modern and affordable flats in the centre of Maasmechelen! Exceptional architecture, clever layouts and an E-level of 40, which means that each flat is fitted with solar panels!

The interior design is fully customised with high-quality materials. Each flat will have a terrace of at least 11m<sup>2</sup> and the penthouse of more than 60m<sup>2</sup>. The flats on the ground floor all have a city garden. Car parking spaces and private cellars are available in the basement.

Residence Nervi gives a new dimension to contemporary living and is therefore also ideal as an investment for you as an investor!