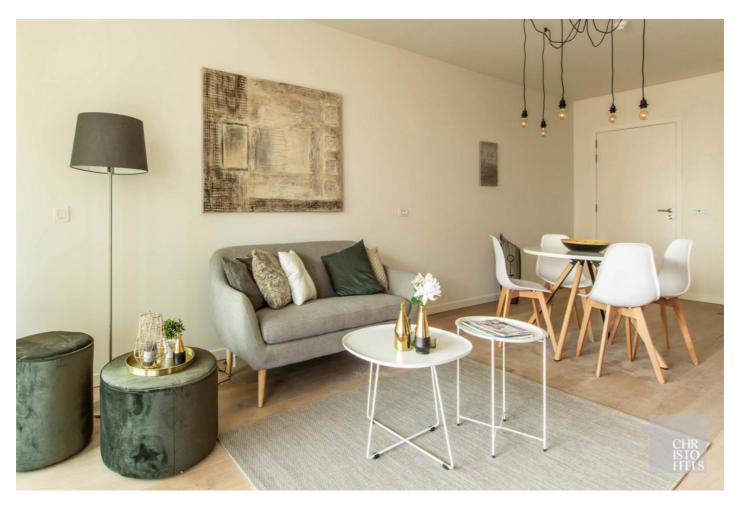

#### **DESCRIPTION:**

Living room with access to the terrace, open kitchen, storage room, bedroom and a bathroom with toilet.