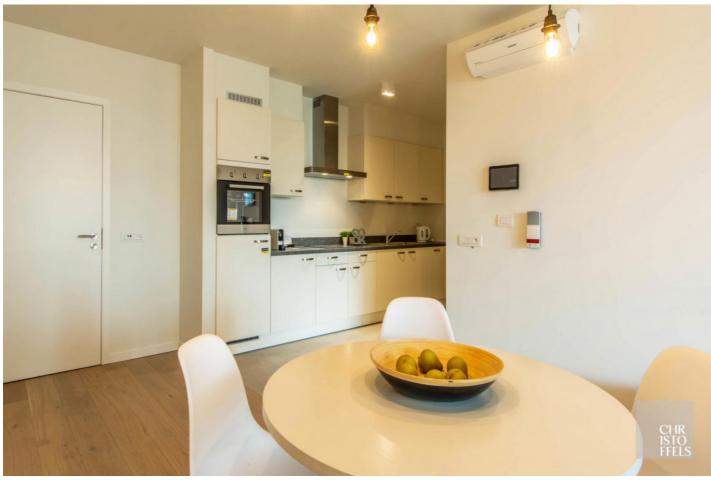

#### **FURNITURE:**

The kitchen is equipped with a ceramic hob, fridge, extractor fan and oven.

The bathroom has a walk-in shower, a toilet at height with support brackets and a washbasin with a mirror cabinet with lighting above it