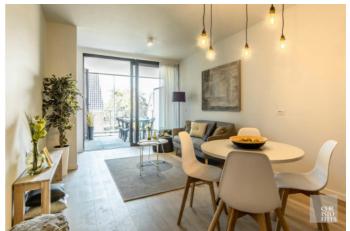

#### **DESCRIPTION:**

Living room with access to the terrace, open kitchen, storage room, bedroom and a bathroom with toilet.