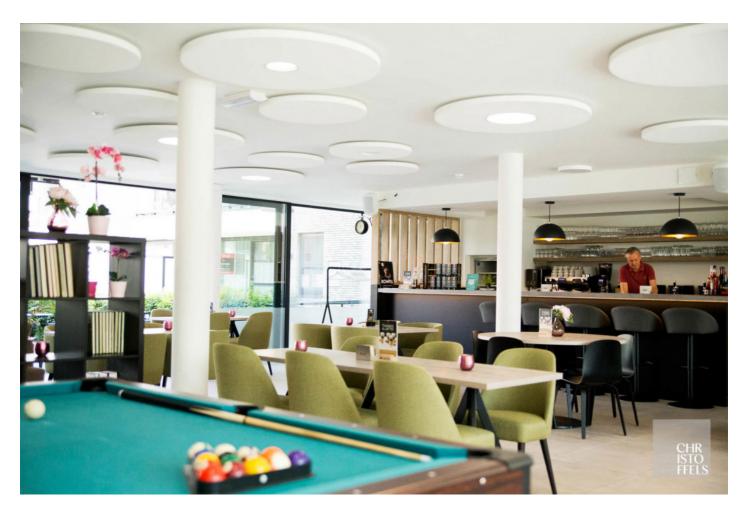

system, cellar, bike shed

wellness sauna

gym

o-level not located in flood area