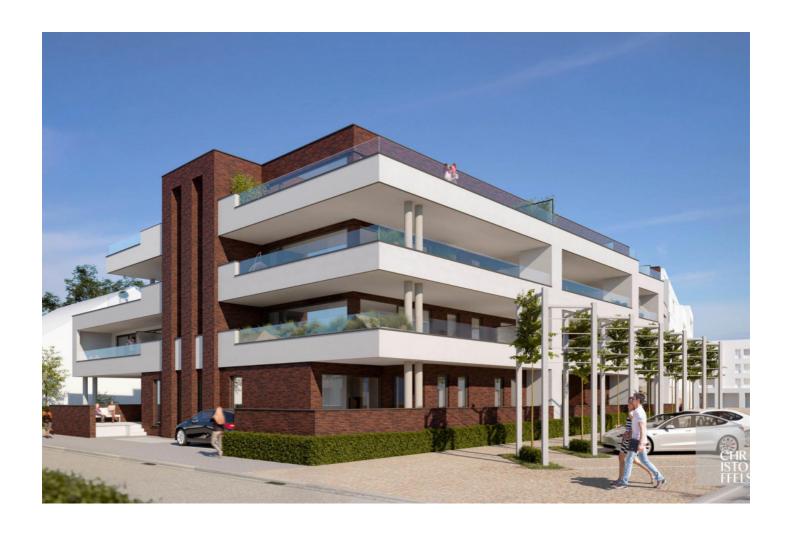

Sprinkelestraat B.3.2, 3690 Zutendaal

The last phase of this new build residence consists of 19 modern apartments with habitable surface areas from 83 to 174m². The apartments all have one or more balconies from 12 to 91m²! The biggest asset of the Dorperveld residence is its central location in Zutendaal! Residence Dorperveld provides optimal living enjoyment with its proximity to stores, schools and public transport. It also provides underground parking, private storage and bicycle storage facilities. Furthermore, the apartments are designed with well thought-out architecture and are very energy efficient. You can choose the high-quality finish of the apartment entirely according to your own taste and budget. The perfect place to enjoy for yourself or as an investment!