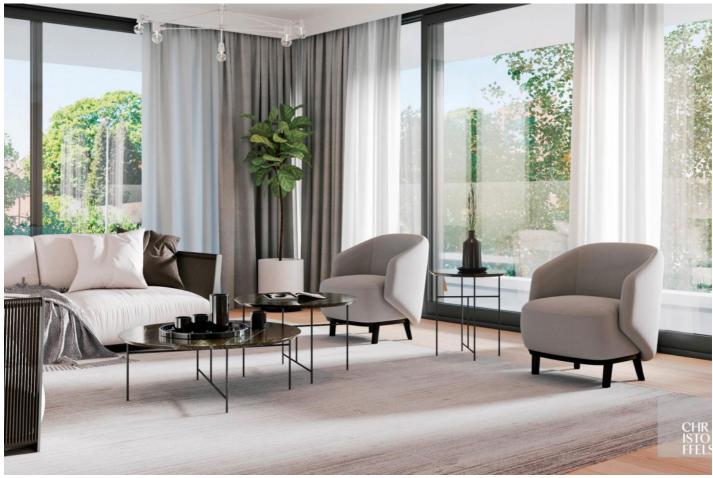

Sprinkelestraat B.3.2, 3690 Zutendaal

The last phase of this new build residence consists of 19 modern apartments with habitable surface areas from 83 to 174m². The apartments all have one or more balconies from 12 to 91m²! The biggest asset of the Dorperveld residence is its central location in Zutendaal! Residence Dorperveld provides optimal living enjoyment with its proximity to stores, schools and public transport. It also provides underground parking, private storage and bicycle storage facilities. Furthermore, the apartments are designed with well thought-out architecture and are very energy efficient. You can choose the high-quality finish of the apartment entirely according to your own taste and budget. The perfect place to enjoy for yourself or as an investment!