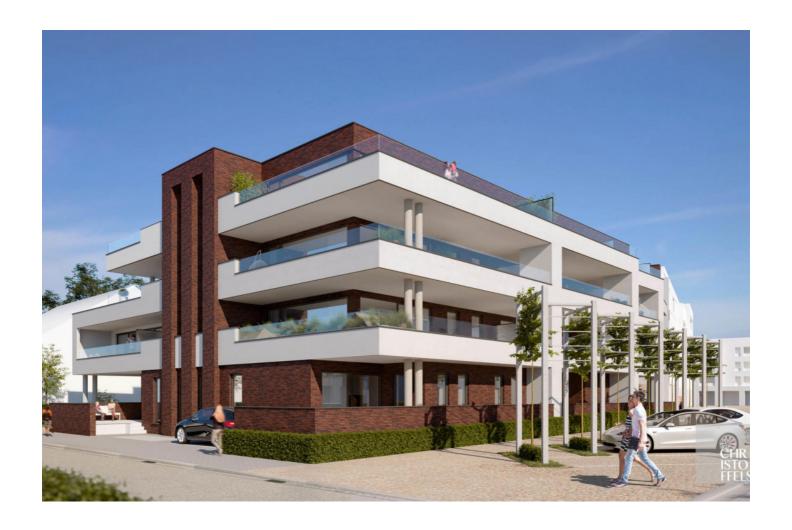

Sprinkelestraat B.2.2, 3690 Zutendaal

The last phase of this new build residence consists of 19 modern apartments with habitable surface areas from 83 to 174m². The apartments all have one or more balconies from 12 to 91m²! The biggest asset of the Dorperveld residence is its central location in Zutendaal! Residence Dorperveld provides optimal living enjoyment with its proximity to stores, schools and public transport. It also provides underground parking, private storage and bicycle storage facilities. Furthermore, the apartments are designed with well thought-out architecture and are very energy efficient. You can choose the high-quality finish of the apartment entirely according to your own taste and budget. The perfect place to enjoy for yourself or as an investment!