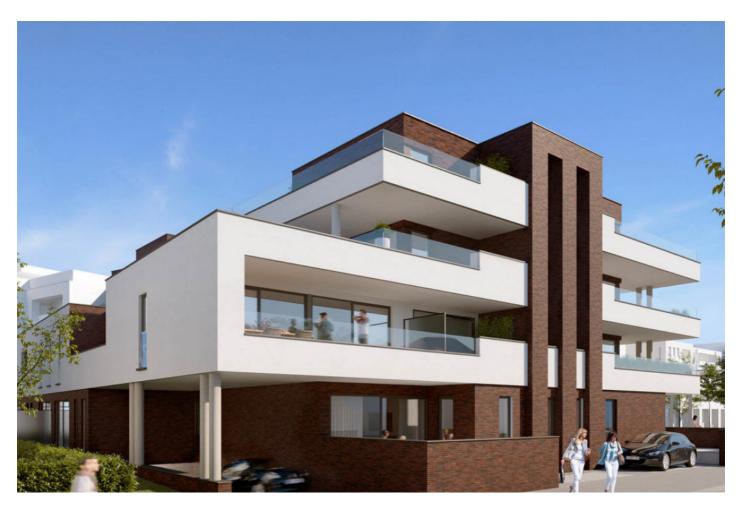

Sprinkelestraat B.2.2, 3690 Zutendaal

The last phase of this new build residence consists of 19 modern apartments with habitable surface areas from 83 to 174m². The apartments all have one or more balconies from 12 to 91m²! The biggest asset of the Dorperveld residence is its central location in Zutendaal! Residence Dorperveld provides optimal living enjoyment with its proximity to stores, schools and public transport. It also provides underground parking, private storage and bicycle storage facilities. Furthermore, the apartments are designed with well thought-out architecture and are very energy efficient. You can choose the high-quality finish of the apartment entirely according to your own taste and budget. The perfect place to enjoy for yourself or as an investment!