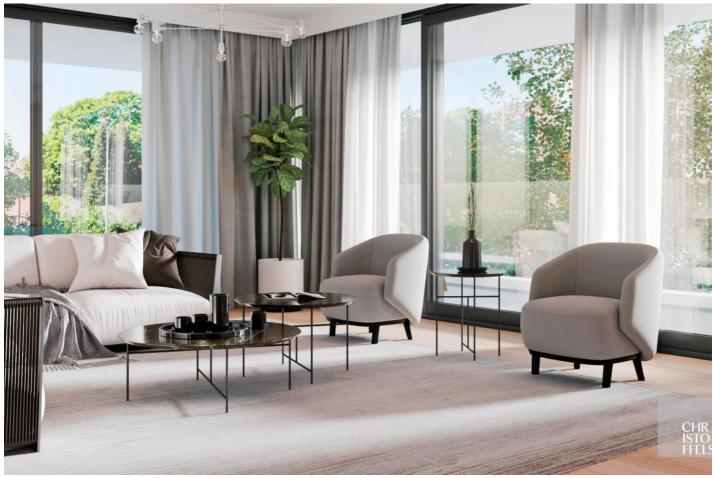

Sprinkelestraat B.2.2, 3690 Zutendaal

The last phase of this new build residence consists of 19 modern apartments with habitable surface areas from 83 to 174m². The apartments all have one or more balconies from 12 to 91m²! The biggest asset of the Dorperveld residence is its central location in Zutendaal! Residence Dorperveld provides optimal living enjoyment with its proximity to stores, schools and public transport. It also provides underground parking, private storage and bicycle storage facilities. Furthermore, the apartments are designed with well thought-out architecture and are very energy efficient. You can choose the high-quality finish of the apartment entirely according to your own taste and budget. The perfect place to enjoy for yourself or as an investment!