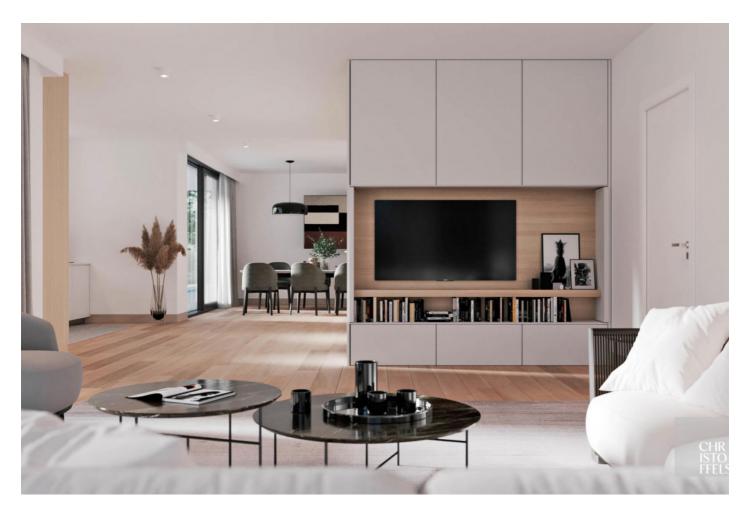

## Residence Dorperveld Fase III

The last phase of this new build residence consists of 19 modern apartments with habitable surface areas from 83 to 174m². The apartments all have one or more balconies from 12 to 91m²! The biggest asset of the Dorperveld residence is its central location in Zutendaal! Residence Dorperveld provides optimal living enjoyment with its proximity to stores, schools and public transport. It also provides underground parking, private storage and bicycle storage facilities. Furthermore, the apartments are designed with well thought-out architecture and are very energy efficient. You can choose the high-quality finish of the apartment entirely according to your own taste and budget. The perfect place to enjoy for yourself or as a smart investment!