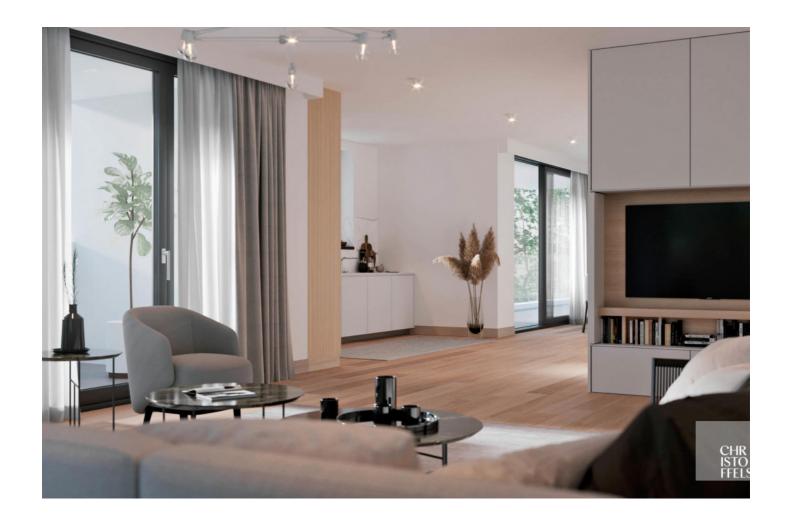

## Residence Dorperveld Fase III

The last phase of this new build residence consists of 19 modern apartments with habitable surface areas from 83 to 174m². The apartments all have one or more balconies from 12 to 91m²! The biggest asset of the Dorperveld residence is its central location in Zutendaal! Residence Dorperveld provides optimal living enjoyment with its proximity to stores, schools and public transport. It also provides underground parking, private storage and bicycle storage facilities. Furthermore, the apartments are designed with well thought-out architecture and are very energy efficient. You can choose the high-quality finish of the apartment entirely according to your own taste and budget. The perfect place to enjoy for yourself or as a smart investment!