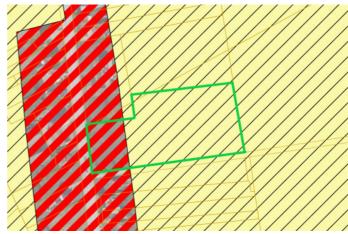

## Exceptional building plot of 11.925m<sup>2</sup>

This substantial building plot with planning consent for a villa measures over 1 ha and has a front width of 54m. The East facing plot is situated is 5 minutes from the E313 motorway and 15 minutes from Hasselt town centre!

Plot width: 54.33m Plot depth: 161,77m

Currently there is provisional planning permission for a modern villa

Building width: 40,5m Building depth: 17m Two floors, full cellar

For more information, please contact the city council of Kortessem

## **Technical information**

**plot size**  $11.925 \text{ m}^2$ 

garden orientation east

o-level not located in flood area