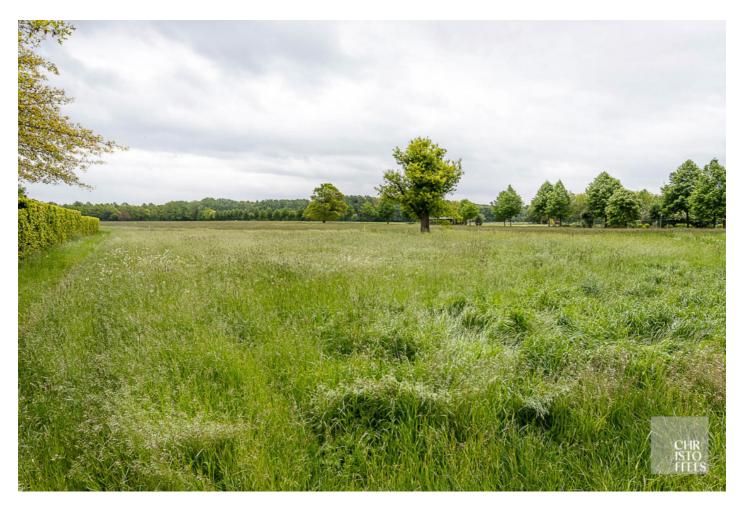

## Exceptional building plot of 11.925m<sup>2</sup>

This substantial building plot with planning consent for a villa measures over 1 ha and has a front width of 54m. The East facing plot is situated is 5 minutes from the E313 motorway and 15 minutes from Hasselt town centre!