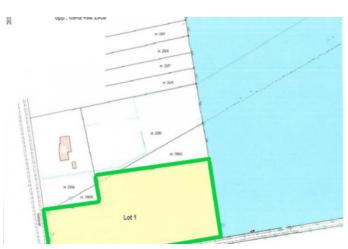

Plot width: 54.33m Plot depth: 161,77m

Currently there is provisional planning permission for a modern villa

Building width: 40,5m Building depth: 17m Two floors, full cellar

For more information, please contact the city council of Kortessem

## **Technical information**

**plot size**  $11.925 \text{ m}^2$ 

garden orientation east

o-level not located in flood area