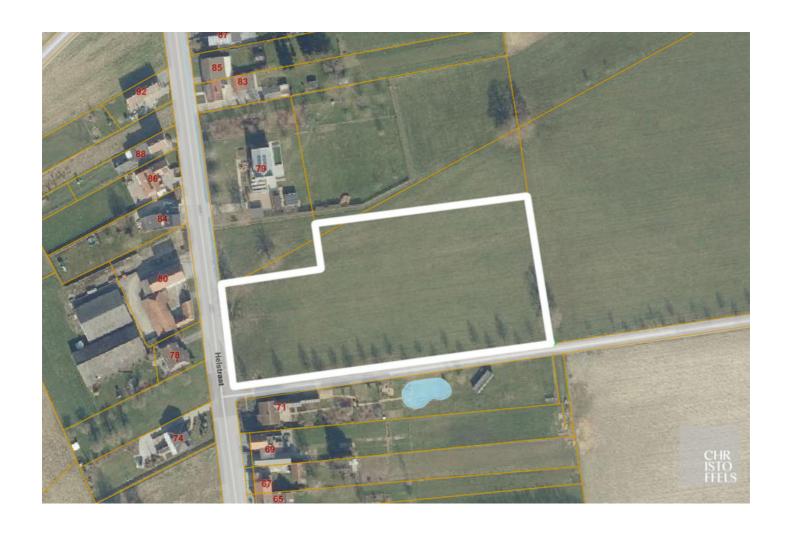

## Exceptional building plot of 11.925m<sup>2</sup>

This substantial building plot with planning consent for a villa measures over 1 ha and has a front width of 54m. The East facing plot is situated is 5 minutes from the E313 motorway and 15 minutes from Hasselt town centre!

Plot width: 54.33m Plot depth: 161,77m

Currently there is provisional planning permission for a modern villa

Building width: 40,5m Building depth: 17m Two floors, full cellar

For more information, please contact the city council of Kortessem

## **Technical information**

**plot size**  $11.925 \text{ m}^2$ 

garden orientation east

o-level not located in flood area