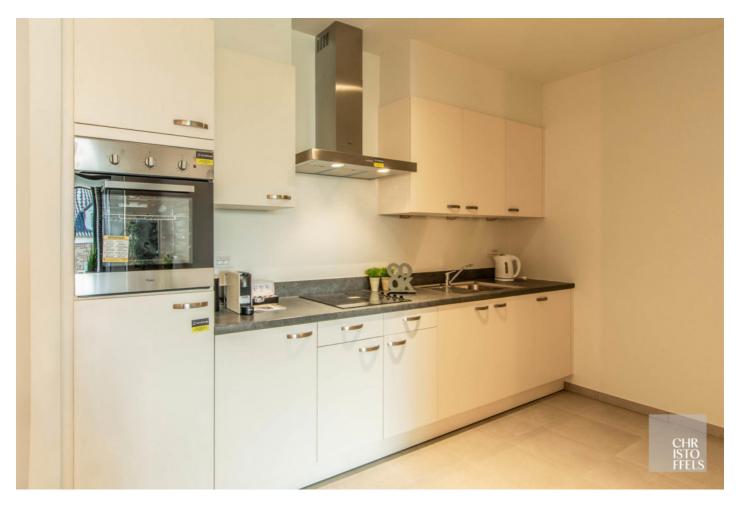

Residentie Molenhoek provides you with all modern comforts. Integrated technical gadgets such as digital television, domotics, wireless internet and videophone make your life as easy as possible. Maximum accessibility is guaranteed, for example, the building is equipped with wide corridors, doors and elevators and is fully wheelchair accessible.