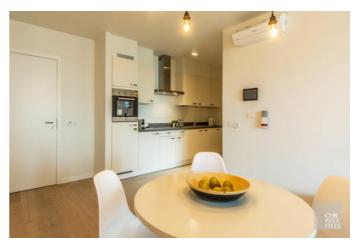

Residentie Molenhoek provides you with all modern comforts. Integrated technical gadgets such as digital television, domotics, wireless internet and videophone make your life as easy as possible. Maximum accessibility is guaranteed, for example, the building is equipped with wide corridors, doors and elevators and is fully wheelchair accessible.