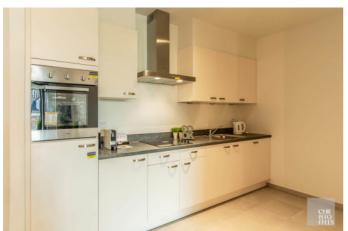

Residentie Molenhoek provides you with all modern comforts. Integrated technical gadgets such as digital television, domotics, wireless internet and videophone make your life as easy as possible. Maximum accessibility is guaranteed, for example, the building is equipped with wide corridors, doors and elevators and is fully wheelchair accessible.

#### **Technical information**

year of construction 2017 bedrooms 1

habitable living space  $74.68 \text{ m}^2$  bathrooms

**extra** lift, videophone, alarm system, concierge, fire detection, airconditioning system, domotics