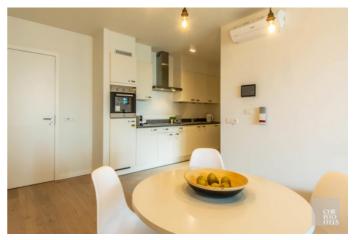

Residentie Molenhoek provides you with all modern comforts. Integrated technical gadgets such as digital television, domotics, wireless internet and videophone make your life as easy as possible. Maximum accessibility is guaranteed, for example, the building is equipped with wide corridors, doors and elevators and is fully wheelchair accessible.

#### **Technical information**

year of construction 2017 bedrooms 1

habitable living space  $74.68 \text{ m}^2$  bathrooms

**extra** lift, videophone, alarm system, concierge, fire detection, airconditioning system, domotics