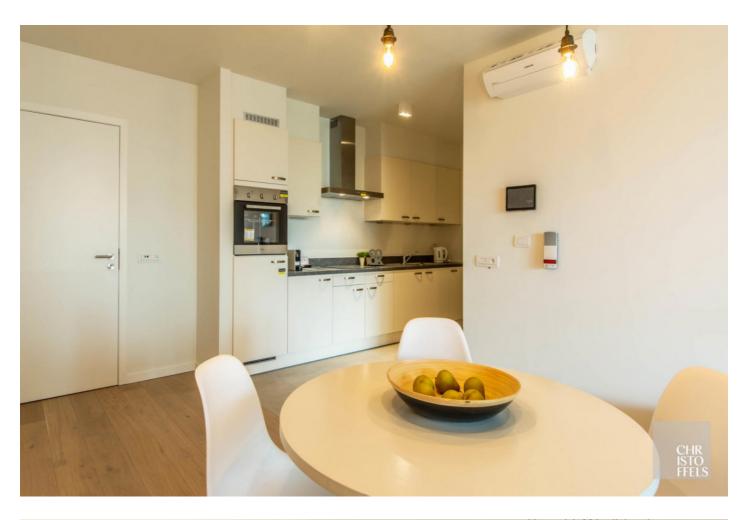

Residentie Molenhoek provides you with all modern comforts. Integrated technical gadgets such as digital television, domotics, wireless internet and videophone make your life as easy as possible. Maximum accessibility is guaranteed, for example, the building is equipped with wide corridors, doors and elevators and is fully wheelchair accessible.

## **Technical information**

year of construction 2017 bedrooms 1

habitable living space 75.39 m<sup>2</sup> bathrooms

**extra** lift, videophone, alarm system, concierge, fire detection, airconditioning system, domotics

system, bike shed, underground rainwater tank

wellness sauna

gym

**g-score** d

**p-score** d

o-level not located in flood area