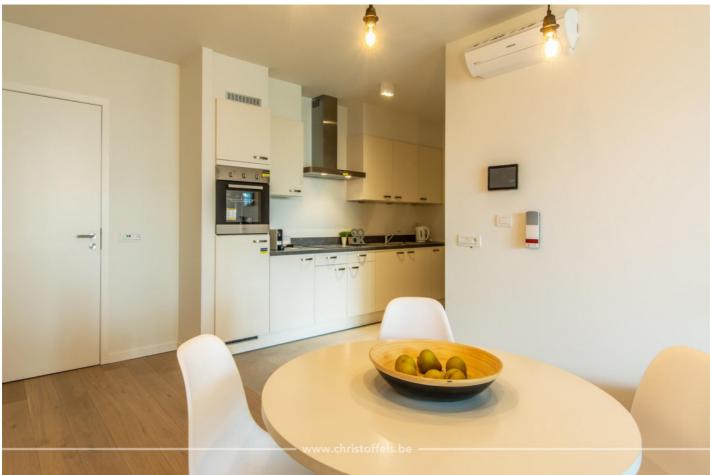

Residentie Molenhoek provides you with all modern comforts. Integrated technical gadgets such as digital television, domotics, wireless internet and videophone make your life as easy as possible. Maximum accessibility is guaranteed, for example, the building is equipped with wide corridors, doors and elevators and is fully wheelchair accessible.

| extra    | lift, videophone, alarm system, concierge, fire detection, airconditioning system, domotics system, bike shed, underground rainwater tank |
|----------|-------------------------------------------------------------------------------------------------------------------------------------------|
| wellness | sauna<br>gym                                                                                                                              |
| o-level  | not located in flood area                                                                                                                 |