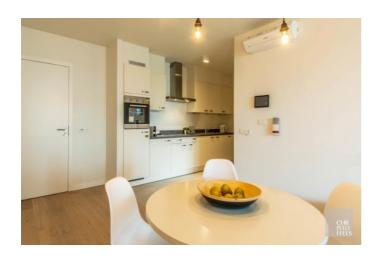

Residentie Molenhoek provides you with all modern comforts. Integrated technical gadgets such as digital television, domotics, wireless internet and videophone make your life as easy as possible. Maximum accessibility is guaranteed, for example, the building is equipped with wide corridors, doors and elevators and is fully wheelchair accessible.

## **Technical information**

year of construction 2017 bedrooms 1

habitable living space 76.16 m<sup>2</sup> bathrooms

**extra** lift, videophone, alarm system, concierge, fire detection, airconditioning system, domotics