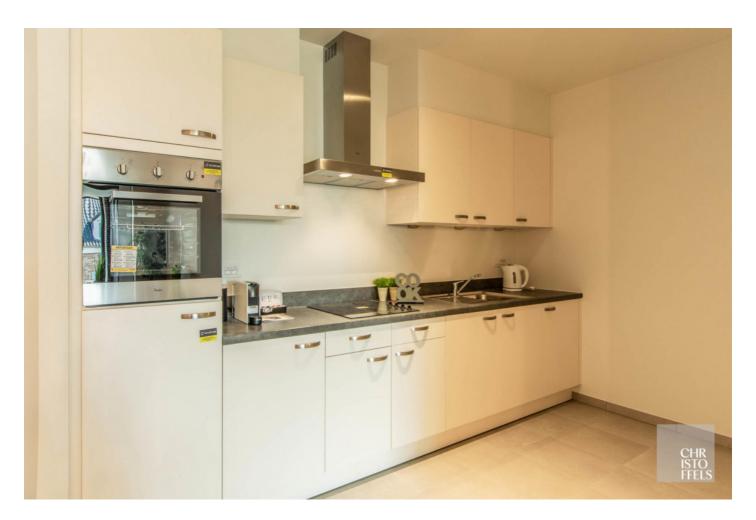

Residentie Molenhoek provides you with all modern comforts. Integrated technical gadgets such as digital television, domotics, wireless internet and videophone make your life as easy as possible. Maximum accessibility is guaranteed, for example, the building is equipped with wide corridors, doors and elevators and is fully wheelchair accessible.