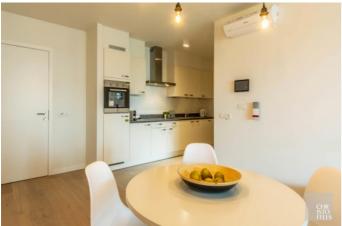

Residentie Molenhoek provides you with all modern comforts. Integrated technical gadgets such as digital television, domotics, wireless internet and videophone make your life as easy as possible. Maximum accessibility is guaranteed, for example, the building is equipped with wide corridors, doors and elevators and is fully wheelchair accessible.