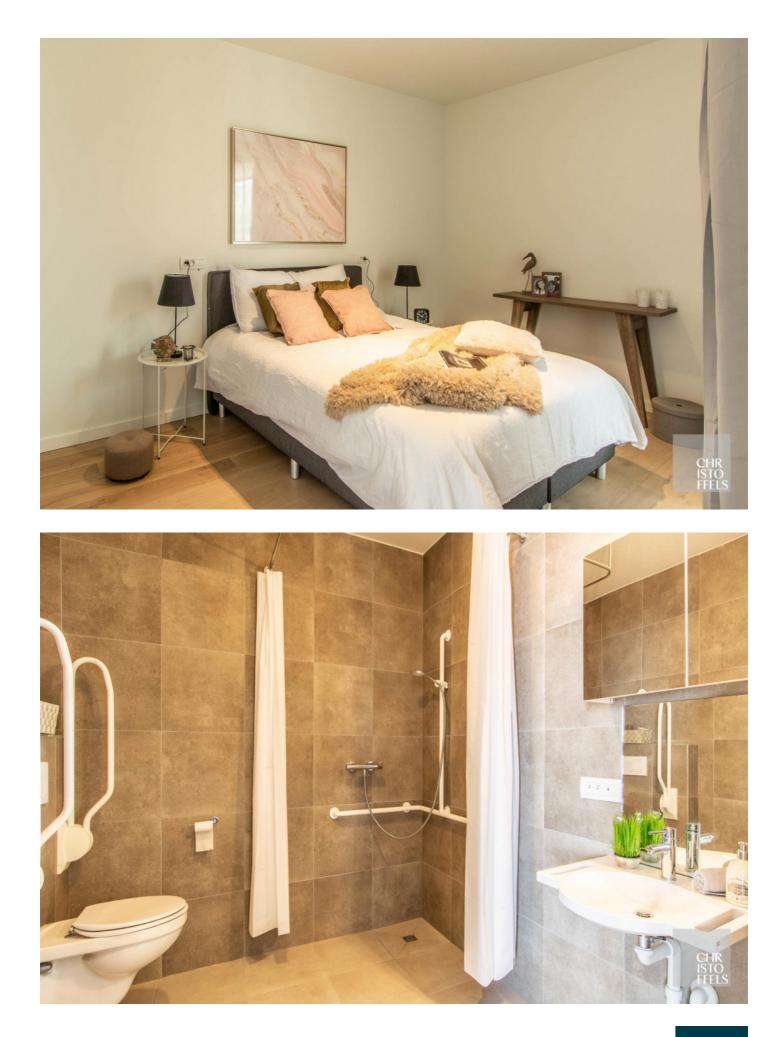

Residentie Molenhoek provides you with all modern comforts. Integrated technical gadgets such as digital television, domotics, wireless internet and videophone make your life as easy as possible. Maximum accessibility is guaranteed, for example, the building is equipped with wide corridors, doors and elevators and is fully wheelchair accessible.

#### **Technical information**

| year of construction   | 2017                 | bedrooms  | 1 |
|------------------------|----------------------|-----------|---|
| habitable living space | 66.43 m <sup>2</sup> | bathrooms | 1 |