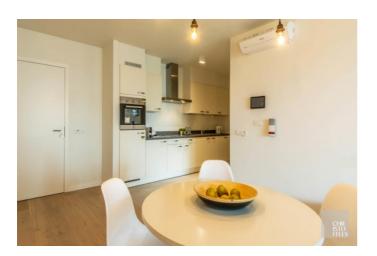

Residentie Molenhoek provides you with all modern comforts. Integrated technical gadgets such as digital television, domotics, wireless internet and videophone make your life as easy as possible. Maximum accessibility is guaranteed, for example, the building is equipped with wide corridors, doors and elevators and is fully wheelchair accessible.

#### **Technical information**

| year of construction   | 2017                 | bedrooms  | 1 |
|------------------------|----------------------|-----------|---|
| habitable living space | 66.43 m <sup>2</sup> | bathrooms | 1 |