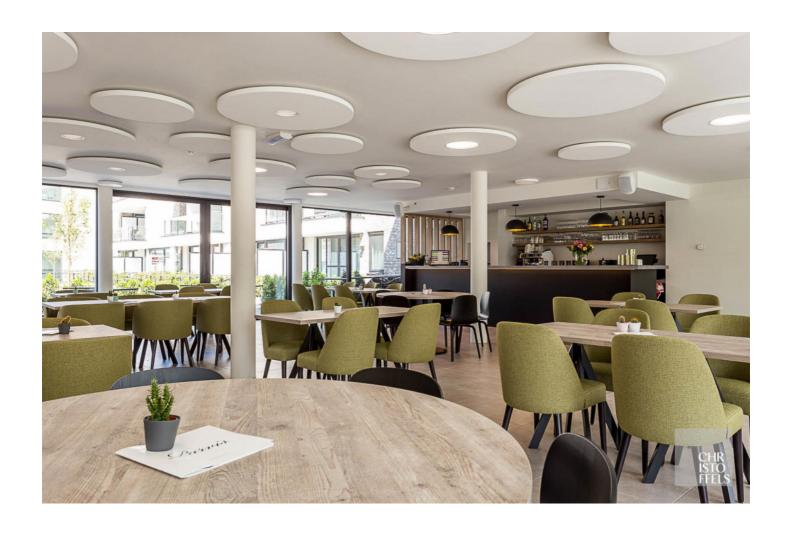

## Residentie Molenhoek

Residentie Molenhoek is a prestigious residential project in the lively heart of Lanaken, on the corner of the Arkstraat and Molenweideplein and within walking distance of the renovated church square. 65 serviced apartments, including one penthouse, are situated around a charming courtyard. The well thought out architecture allows you to enjoy maximum privacy. Comfortable communal areas and an inner courtyard with a petanque court ensure an active social life.

Residentie Molenhoek provides you with all modern comforts. Integrated technical gadgets such as digital television, domotics, wireless internet and videophone make your life as easy as possible. Maximum accessibility is guaranteed, for example, the building is equipped with wide corridors, doors and elevators and is fully wheelchair accessible.