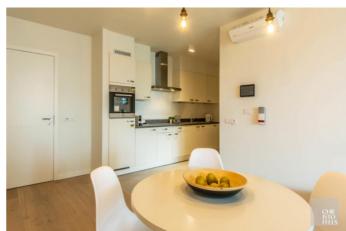

Residentie Molenhoek provides you with all modern comforts. Integrated technical gadgets such as digital television, domotics, wireless internet and videophone make your life as easy as possible. Maximum accessibility is guaranteed, for example, the building is equipped with wide corridors, doors and elevators and is fully wheelchair accessible.

## **Technical information**

year of construction 2017 bedrooms 2

habitable living space 88.66 m<sup>2</sup> bathrooms

**extra** lift, videophone, alarm system, concierge, fire detection, airconditioning system, domotics