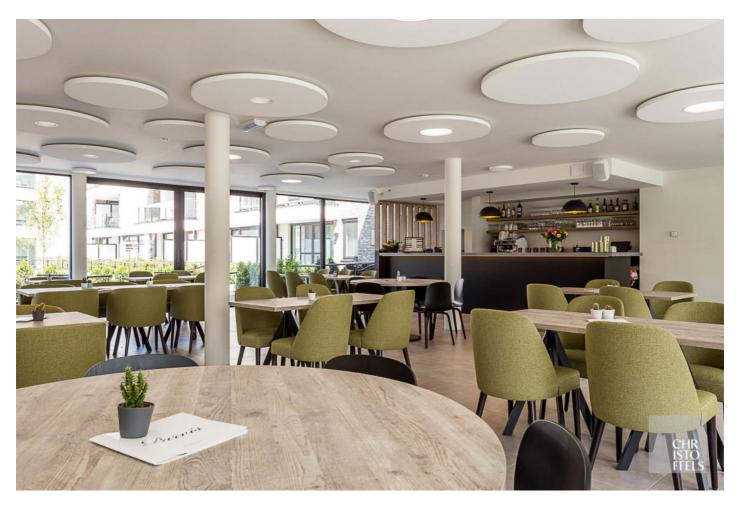

## Residentie Molenhoek

Residentie Molenhoek is a prestigious residential project in the lively heart of Lanaken, on the corner of the Arkstraat and Molenweideplein and within walking distance of the renovated church square. 65 serviced apartments, including one penthouse, are situated around a charming courtyard. The well thought out architecture allows you to enjoy maximum privacy. Comfortable communal areas and an inner courtyard with a petanque court ensure an active social life.

Residentie Molenhoek provides you with all modern comforts. Integrated technical gadgets such as digital television, domotics, wireless internet and videophone make your life as easy as possible. Maximum accessibility is guaranteed, for example, the building is equipped with wide corridors, doors and elevators and is fully wheelchair accessible.