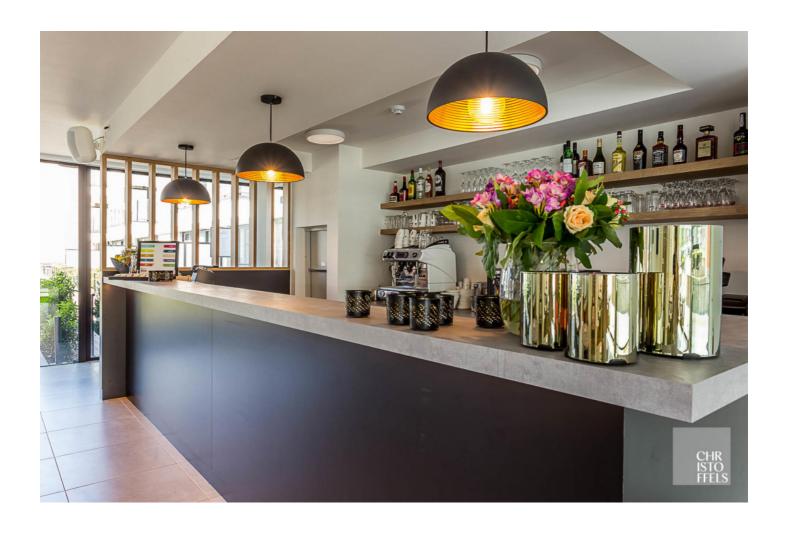

## Residentie Molenhoek

Residentie Molenhoek is a prestigious residential project in the lively heart of Lanaken, on the corner of the Arkstraat and Molenweideplein and within walking distance of the renovated church square. 65 serviced apartments, including one penthouse, are situated around a charming courtyard. The well thought out architecture allows you to enjoy maximum privacy. Comfortable communal areas and an inner courtyard with a petanque court ensure an active social life.

Residentie Molenhoek provides you with all modern comforts. Integrated technical gadgets such as digital television, domotics, wireless internet and videophone make your life as easy as possible. Maximum accessibility is guaranteed, for example, the building is equipped with wide corridors, doors and elevators and is fully wheelchair accessible.