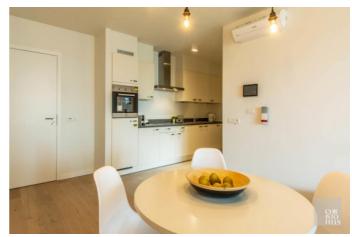

Residentie Molenhoek provides you with all modern comforts. Integrated technical gadgets such as digital television, domotics, wireless internet and videophone make your life as easy as possible. Maximum accessibility is guaranteed, for example, the building is equipped with wide corridors, doors and elevators and is fully wheelchair accessible.