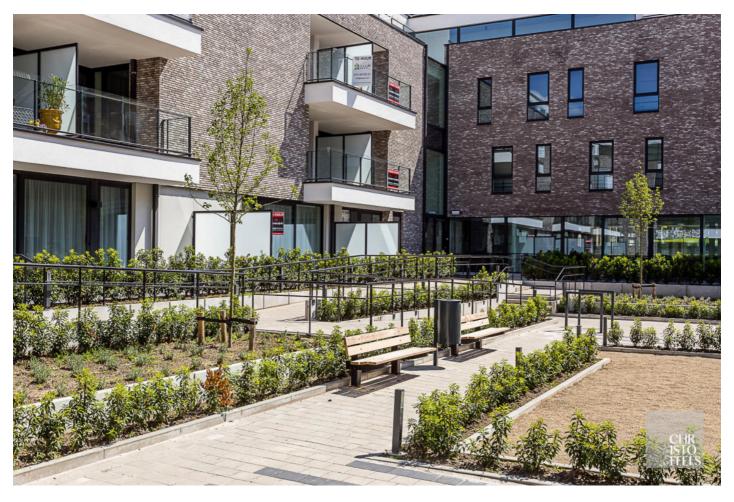

Residentie Molenhoek provides you with all modern comforts. Integrated technical gadgets such as digital television, domotics, wireless internet and videophone make your life as easy as possible. Maximum accessibility is guaranteed, for example, the building is equipped with wide corridors, doors and elevators and is fully wheelchair accessible.