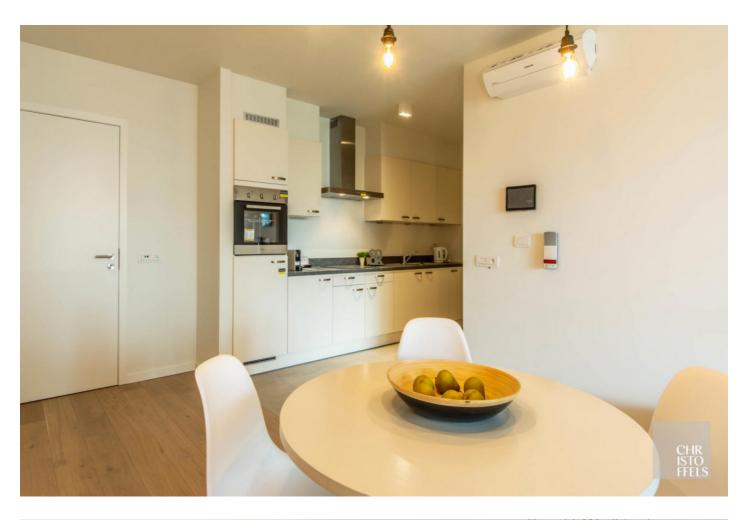

Residentie Molenhoek provides you with all modern comforts. Integrated technical gadgets such as digital television, domotics, wireless internet and videophone make your life as easy as possible. Maximum accessibility is guaranteed, for example, the building is equipped with wide corridors, doors and elevators and is fully wheelchair accessible.

## **Technical information**

year of construction 2017 bedrooms 1

habitable living space 80.04 m<sup>2</sup> bathrooms

**extra** lift, videophone, alarm system, concierge, fire detection, airconditioning system, domotics