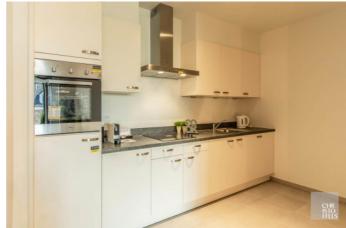

Residentie Molenhoek provides you with all modern comforts. Integrated technical gadgets such as digital television, domotics, wireless internet and videophone make your life as easy as possible. Maximum accessibility is guaranteed, for example, the building is equipped with wide corridors, doors and elevators and is fully wheelchair accessible.

## **Technical information**

year of construction 2017 bedrooms 1

habitable living space  $60.75 \text{ m}^2$  bathrooms

**extra** lift, videophone, alarm system, concierge, fire detection, airconditioning system, domotics