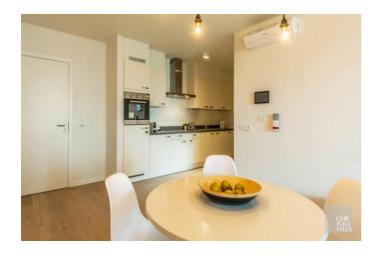

Residentie Molenhoek provides you with all modern comforts. Integrated technical gadgets such as digital television, domotics, wireless internet and videophone make your life as easy as possible. Maximum accessibility is guaranteed, for example, the building is equipped with wide corridors, doors and elevators and is fully wheelchair accessible.

## **Technical information**

year of construction 2017 bedrooms 1

habitable living space  $60.75 \text{ m}^2$  bathrooms

**extra** lift, videophone, alarm system, concierge, fire detection, airconditioning system, domotics