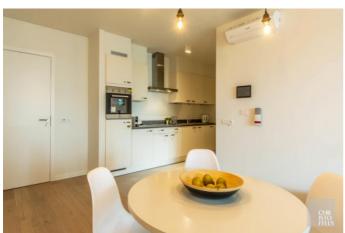

Residentie Molenhoek provides you with all modern comforts. Integrated technical gadgets such as digital television, domotics, wireless internet and videophone make your life as easy as possible. Maximum accessibility is guaranteed, for example, the building is equipped with wide corridors, doors and elevators and is fully wheelchair accessible.

## **Technical information**

year of construction 2017 bedrooms 1

habitable living space  $60.75 \text{ m}^2$  bathrooms

**extra** lift, videophone, alarm system, concierge, fire detection, airconditioning system, domotics