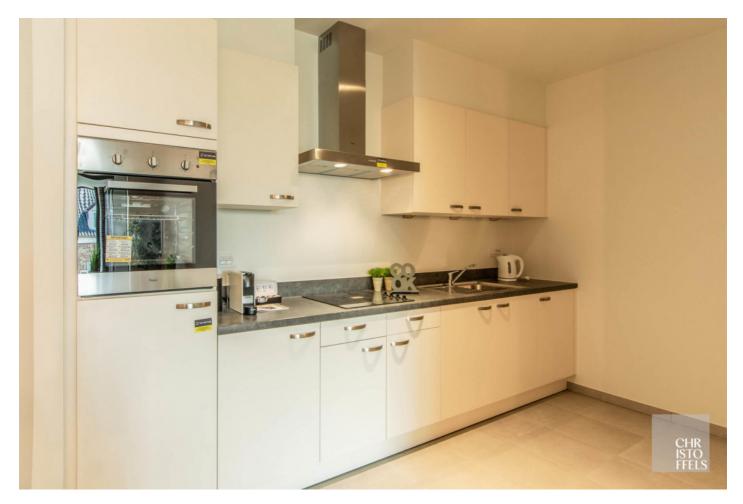

Residentie Molenhoek provides you with all modern comforts. Integrated technical gadgets such as digital television, domotics, wireless internet and videophone make your life as easy as possible. Maximum accessibility is guaranteed, for example, the building is equipped with wide corridors, doors and elevators and is fully wheelchair accessible.

## **Technical information**

year of construction 2017 bedrooms 1

habitable living space  $60.75 \text{ m}^2$  bathrooms

**extra** lift, videophone, alarm system, concierge, fire detection, airconditioning system, domotics