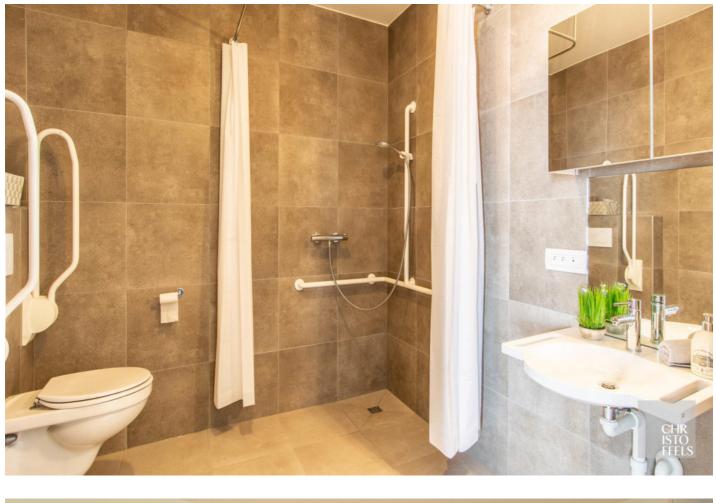

Residentie Molenhoek provides you with all modern comforts. Integrated technical gadgets such as digital television, domotics, wireless internet and videophone make your life as easy as possible. Maximum accessibility is guaranteed, for example, the building is equipped with wide corridors, doors and elevators and is fully wheelchair accessible.

#### **Technical information**

| year of construction   | 2017                 | bedrooms  | 1 |
|------------------------|----------------------|-----------|---|
| habitable living space | 60.75 m <sup>2</sup> | bathrooms | 1 |