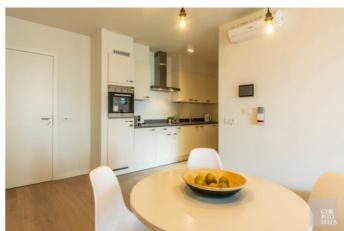

Residentie Molenhoek provides you with all modern comforts. Integrated technical gadgets such as digital television, domotics, wireless internet and videophone make your life as easy as possible. Maximum accessibility is guaranteed, for example, the building is equipped with wide corridors, doors and elevators and is fully wheelchair accessible.

## **Technical information**

year of construction 2017 bedrooms 1

habitable living space  $60.75 \text{ m}^2$  bathrooms

**extra** lift, videophone, alarm system, concierge, fire detection, airconditioning system, domotics