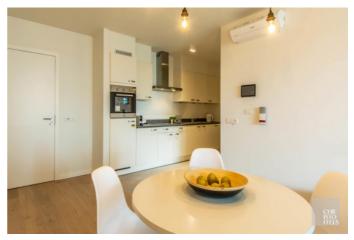

Residentie Molenhoek provides you with all modern comforts. Integrated technical gadgets such as digital television, domotics, wireless internet and videophone make your life as easy as possible. Maximum accessibility is guaranteed, for example, the building is equipped with wide corridors, doors and elevators and is fully wheelchair accessible.

## **Technical information**

year of construction 2017 bedrooms 1

habitable living space  $60.75 \text{ m}^2$  bathrooms

**extra** lift, videophone, alarm system, concierge, fire detection, airconditioning system, domotics