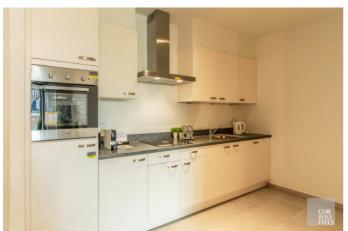

Residentie Molenhoek provides you with all modern comforts. Integrated technical gadgets such as digital television, domotics, wireless internet and videophone make your life as easy as possible. Maximum accessibility is guaranteed, for example, the building is equipped with wide corridors, doors and elevators and is fully wheelchair accessible.

## **Technical information**

year of construction 2017 bedrooms 1

habitable living space  $60.75 \text{ m}^2$  bathrooms

**extra** lift, videophone, alarm system, concierge, fire detection, airconditioning system, domotics