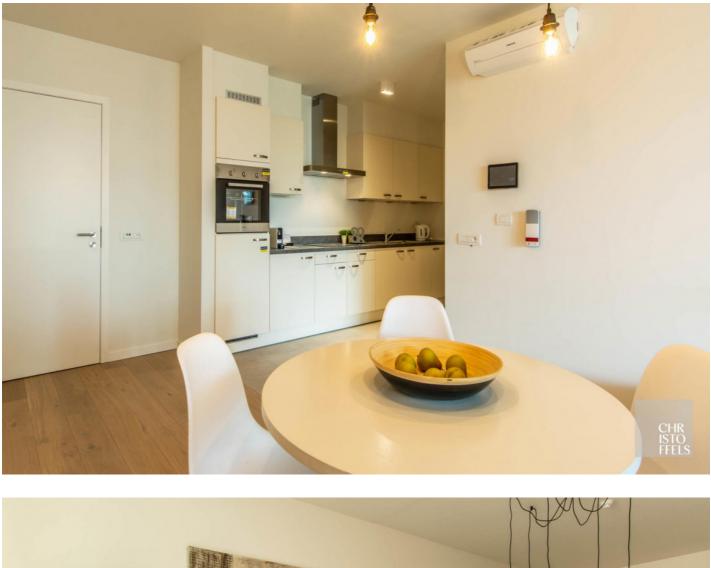

Residentie Molenhoek provides you with all modern comforts. Integrated technical gadgets such as digital television, domotics, wireless internet and videophone make your life as easy as possible. Maximum accessibility is guaranteed, for example, the building is equipped with wide corridors, doors and elevators and is fully wheelchair accessible.