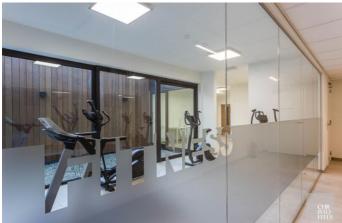

| extra    | lift, videophone, alarm system, concierge, fire detection, airconditioning system, domotics system, bike shed, underground rainwater tank |
|----------|-------------------------------------------------------------------------------------------------------------------------------------------|
| wellness | sauna<br>gym                                                                                                                              |
| g-score  | d                                                                                                                                         |
| p-score  | d                                                                                                                                         |
| o-level  | not located in flood area                                                                                                                 |