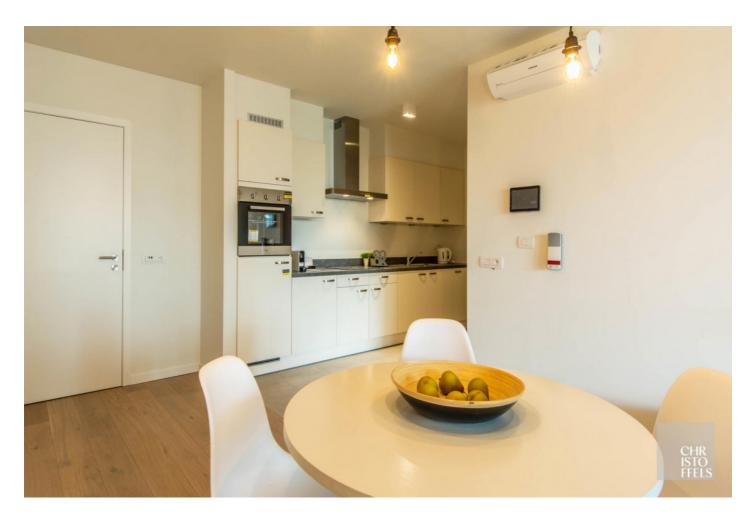

Residentie Molenhoek provides you with all modern comforts. Integrated technical gadgets such as digital television, domotics, wireless internet and videophone make your life as easy as possible. Maximum accessibility is guaranteed, for example, the building is equipped with wide corridors, doors and elevators and is fully wheelchair accessible.

#### **Technical information**

| year of construction   | 2017              | bedrooms  | 2 |
|------------------------|-------------------|-----------|---|
| habitable living space | 94 m <sup>2</sup> | bathrooms | 1 |