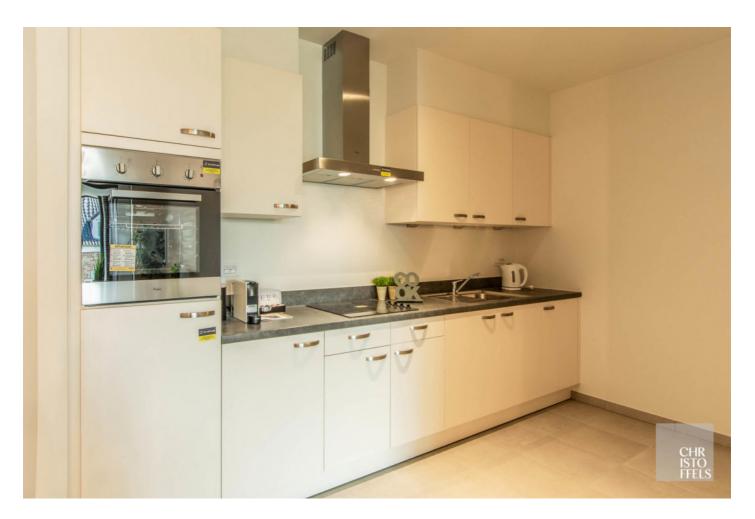

Residentie Molenhoek provides you with all modern comforts. Integrated technical gadgets such as digital television, domotics, wireless internet and videophone make your life as easy as possible. Maximum accessibility is guaranteed, for example, the building is equipped with wide corridors, doors and elevators and is fully wheelchair accessible.