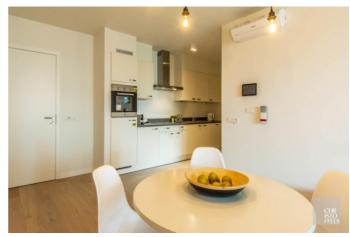

Residentie Molenhoek provides you with all modern comforts. Integrated technical gadgets such as digital television, domotics, wireless internet and videophone make your life as easy as possible. Maximum accessibility is guaranteed, for example, the building is equipped with wide corridors, doors and elevators and is fully wheelchair accessible.

## **Technical information**

year of construction 2017 bedrooms 1

habitable living space  $66.43 \text{ m}^2$  bathrooms

**extra** lift, videophone, alarm system, concierge, fire detection, airconditioning system, domotics