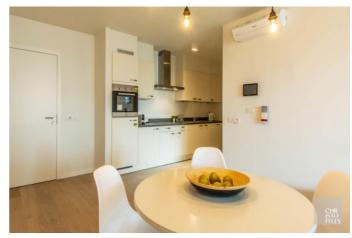

Residentie Molenhoek provides you with all modern comforts. Integrated technical gadgets such as digital television, domotics, wireless internet and videophone make your life as easy as possible. Maximum accessibility is guaranteed, for example, the building is equipped with wide corridors, doors and elevators and is fully wheelchair accessible.

## **Technical information**

year of construction 2017 bedrooms 1

habitable living space 65 m<sup>2</sup> bathrooms

**extra** lift, videophone, alarm system, concierge, fire detection, airconditioning system, domotics

system, bike shed, underground rainwater tank

wellness sauna

gym

**g-score** d

**p-score** d

o-level not located in flood area