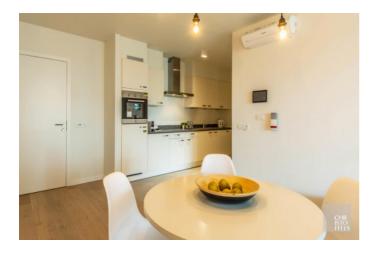

Residentie Molenhoek provides you with all modern comforts. Integrated technical gadgets such as digital television, domotics, wireless internet and videophone make your life as easy as possible. Maximum accessibility is guaranteed, for example, the building is equipped with wide corridors, doors and elevators and is fully wheelchair accessible.

## **Technical information**

year of construction 2017 bedrooms 1

habitable living space 64 m<sup>2</sup> bathrooms

**extra** lift, videophone, alarm system, concierge, fire detection, airconditioning system, domotics