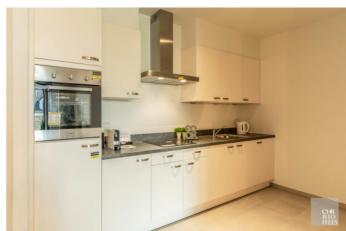

Residentie Molenhoek provides you with all modern comforts. Integrated technical gadgets such as digital television, domotics, wireless internet and videophone make your life as easy as possible. Maximum accessibility is guaranteed, for example, the building is equipped with wide corridors, doors and elevators and is fully wheelchair accessible.

## **Technical information**

year of construction 2017 bedrooms 1

habitable living space 64 m<sup>2</sup> bathrooms

**extra** lift, videophone, alarm system, concierge, fire detection, airconditioning system, domotics