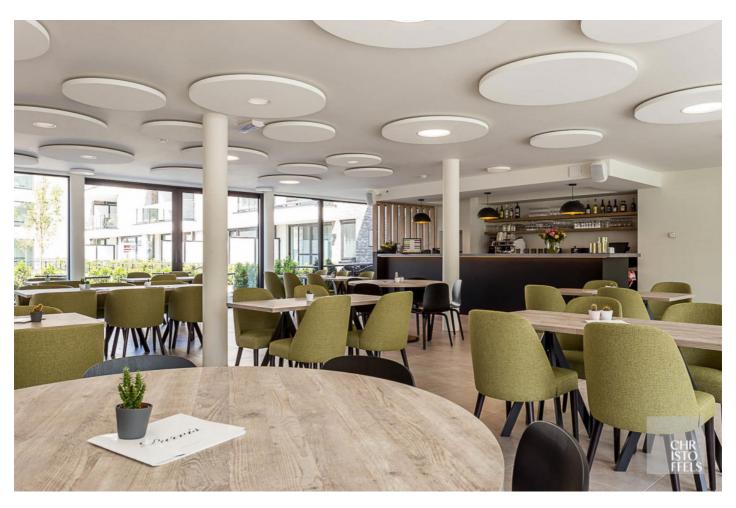

## Residentie Molenhoek

Residentie Molenhoek is a prestigious residential project in the lively heart of Lanaken, on the corner of the Arkstraat and Molenweideplein and within walking distance of the renovated church square. 65 serviced apartments, including one penthouse, are situated around a charming courtyard. The well thought out architecture allows you to enjoy maximum privacy. Comfortable communal areas and an inner courtyard with a petanque court ensure an active social life.

Residentie Molenhoek provides you with all modern comforts. Integrated technical gadgets such as digital television, domotics, wireless internet and videophone make your life as easy as possible. Maximum accessibility is guaranteed, for example, the building is equipped with wide corridors, doors and elevators and is fully wheelchair accessible.