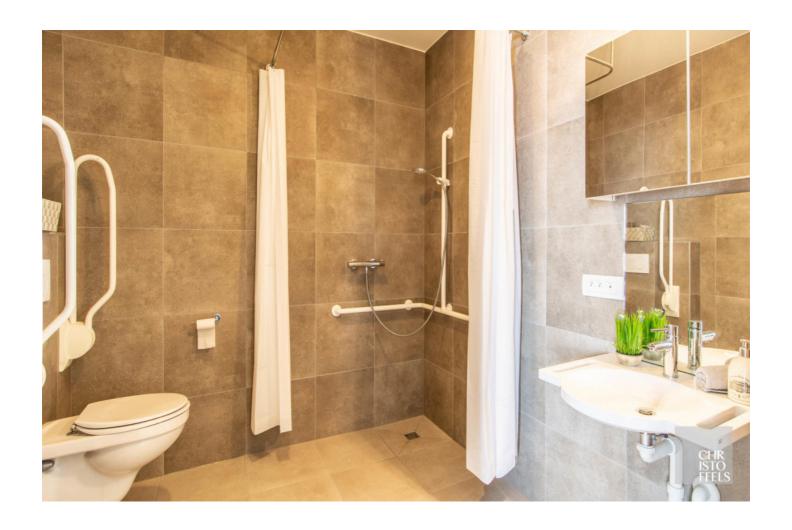

Residentie Molenhoek provides you with all modern comforts. Integrated technical gadgets such as digital television, domotics, wireless internet and videophone make your life as easy as possible. Maximum accessibility is guaranteed, for example, the building is equipped with wide corridors, doors and elevators and is fully wheelchair accessible.

## **Technical information**

year of construction 2017 bedrooms 1

habitable living space 62.52 m<sup>2</sup> bathrooms

**extra** lift, videophone, alarm system, concierge, fire detection, airconditioning system, domotics