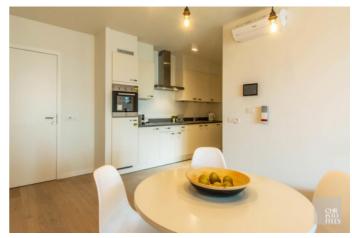

## **Technical information**

year of construction 2017 bedrooms 1

habitable living space 62.52 m<sup>2</sup> bathrooms

**extra** lift, videophone, alarm system, concierge, fire detection, airconditioning system, domotics

system, bike shed, underground rainwater tank

wellness sauna

gym

**g-score** d

**p-score** d

o-level not located in flood area