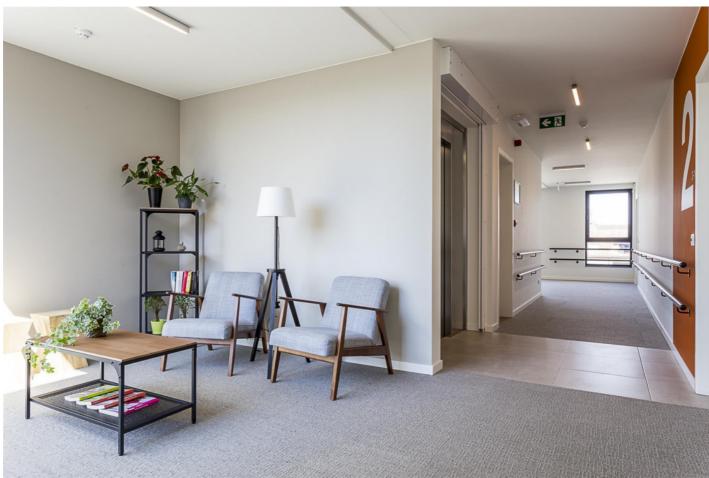

Residentie Molenhoek provides you with all modern comforts. Integrated technical gadgets such as digital television, domotics, wireless internet and videophone make your life as easy as possible. Maximum accessibility is guaranteed, for example, the building is equipped with wide corridors, doors and elevators and is fully wheelchair accessible.

extra

lift, videophone, alarm system, concierge, bike shed