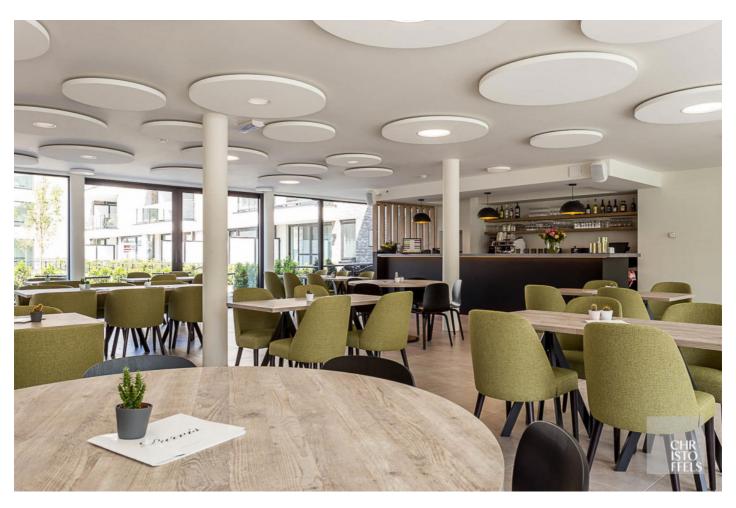

### Residentie Molenhoek

Residentie Molenhoek is a prestigious residential project in the lively heart of Lanaken, on the corner of the Arkstraat and Molenweideplein and within walking distance of the renovated church square. 65 serviced apartments, including one penthouse, are situated around a charming courtyard. The well thought out architecture allows you to enjoy maximum privacy. Comfortable communal areas and an inner courtyard with a petanque court ensure an active social life.

Residentie Molenhoek provides you with all modern comforts. Integrated technical gadgets such as digital television, domotics, wireless internet and videophone make your life as easy as possible. Maximum accessibility is guaranteed, for example, the building is equipped with wide corridors, doors and elevators and is fully wheelchair accessible.