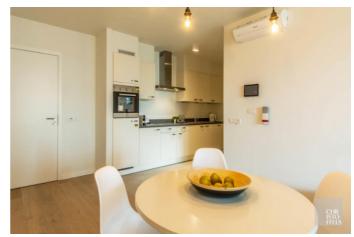

Residentie Molenhoek provides you with all modern comforts. Integrated technical gadgets such as digital television, domotics, wireless internet and videophone make your life as easy as possible. Maximum accessibility is guaranteed, for example, the building is equipped with wide corridors, doors and elevators and is fully wheelchair accessible.