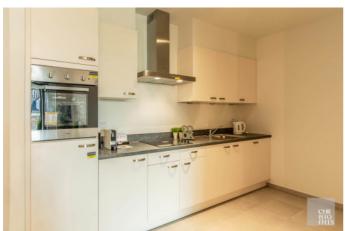

Residentie Molenhoek provides you with all modern comforts. Integrated technical gadgets such as digital television, domotics, wireless internet and videophone make your life as easy as possible. Maximum accessibility is guaranteed, for example, the building is equipped with wide corridors, doors and elevators and is fully wheelchair accessible.

#### **Technical information**

year of construction 2016 bedrooms 1

habitable living space  $_{70~\text{m}^2}$  bathrooms

**extra** lift, videophone, alarm system, concierge, bike shed