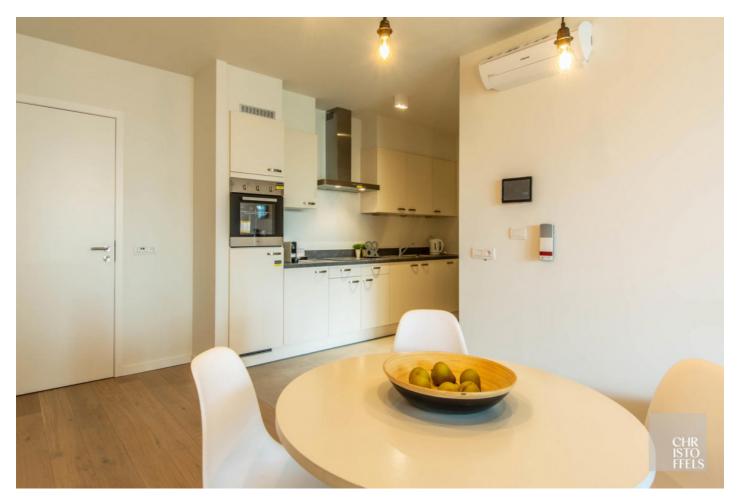

Residentie Molenhoek provides you with all modern comforts. Integrated technical gadgets such as digital television, domotics, wireless internet and videophone make your life as easy as possible. Maximum accessibility is guaranteed, for example, the building is equipped with wide corridors, doors and elevators and is fully wheelchair accessible.

#### **Technical information**

year of construction 2016 bedrooms 1

habitable living space  $_{70~\text{m}^2}$  bathrooms

**extra** lift, videophone, alarm system, concierge, bike shed